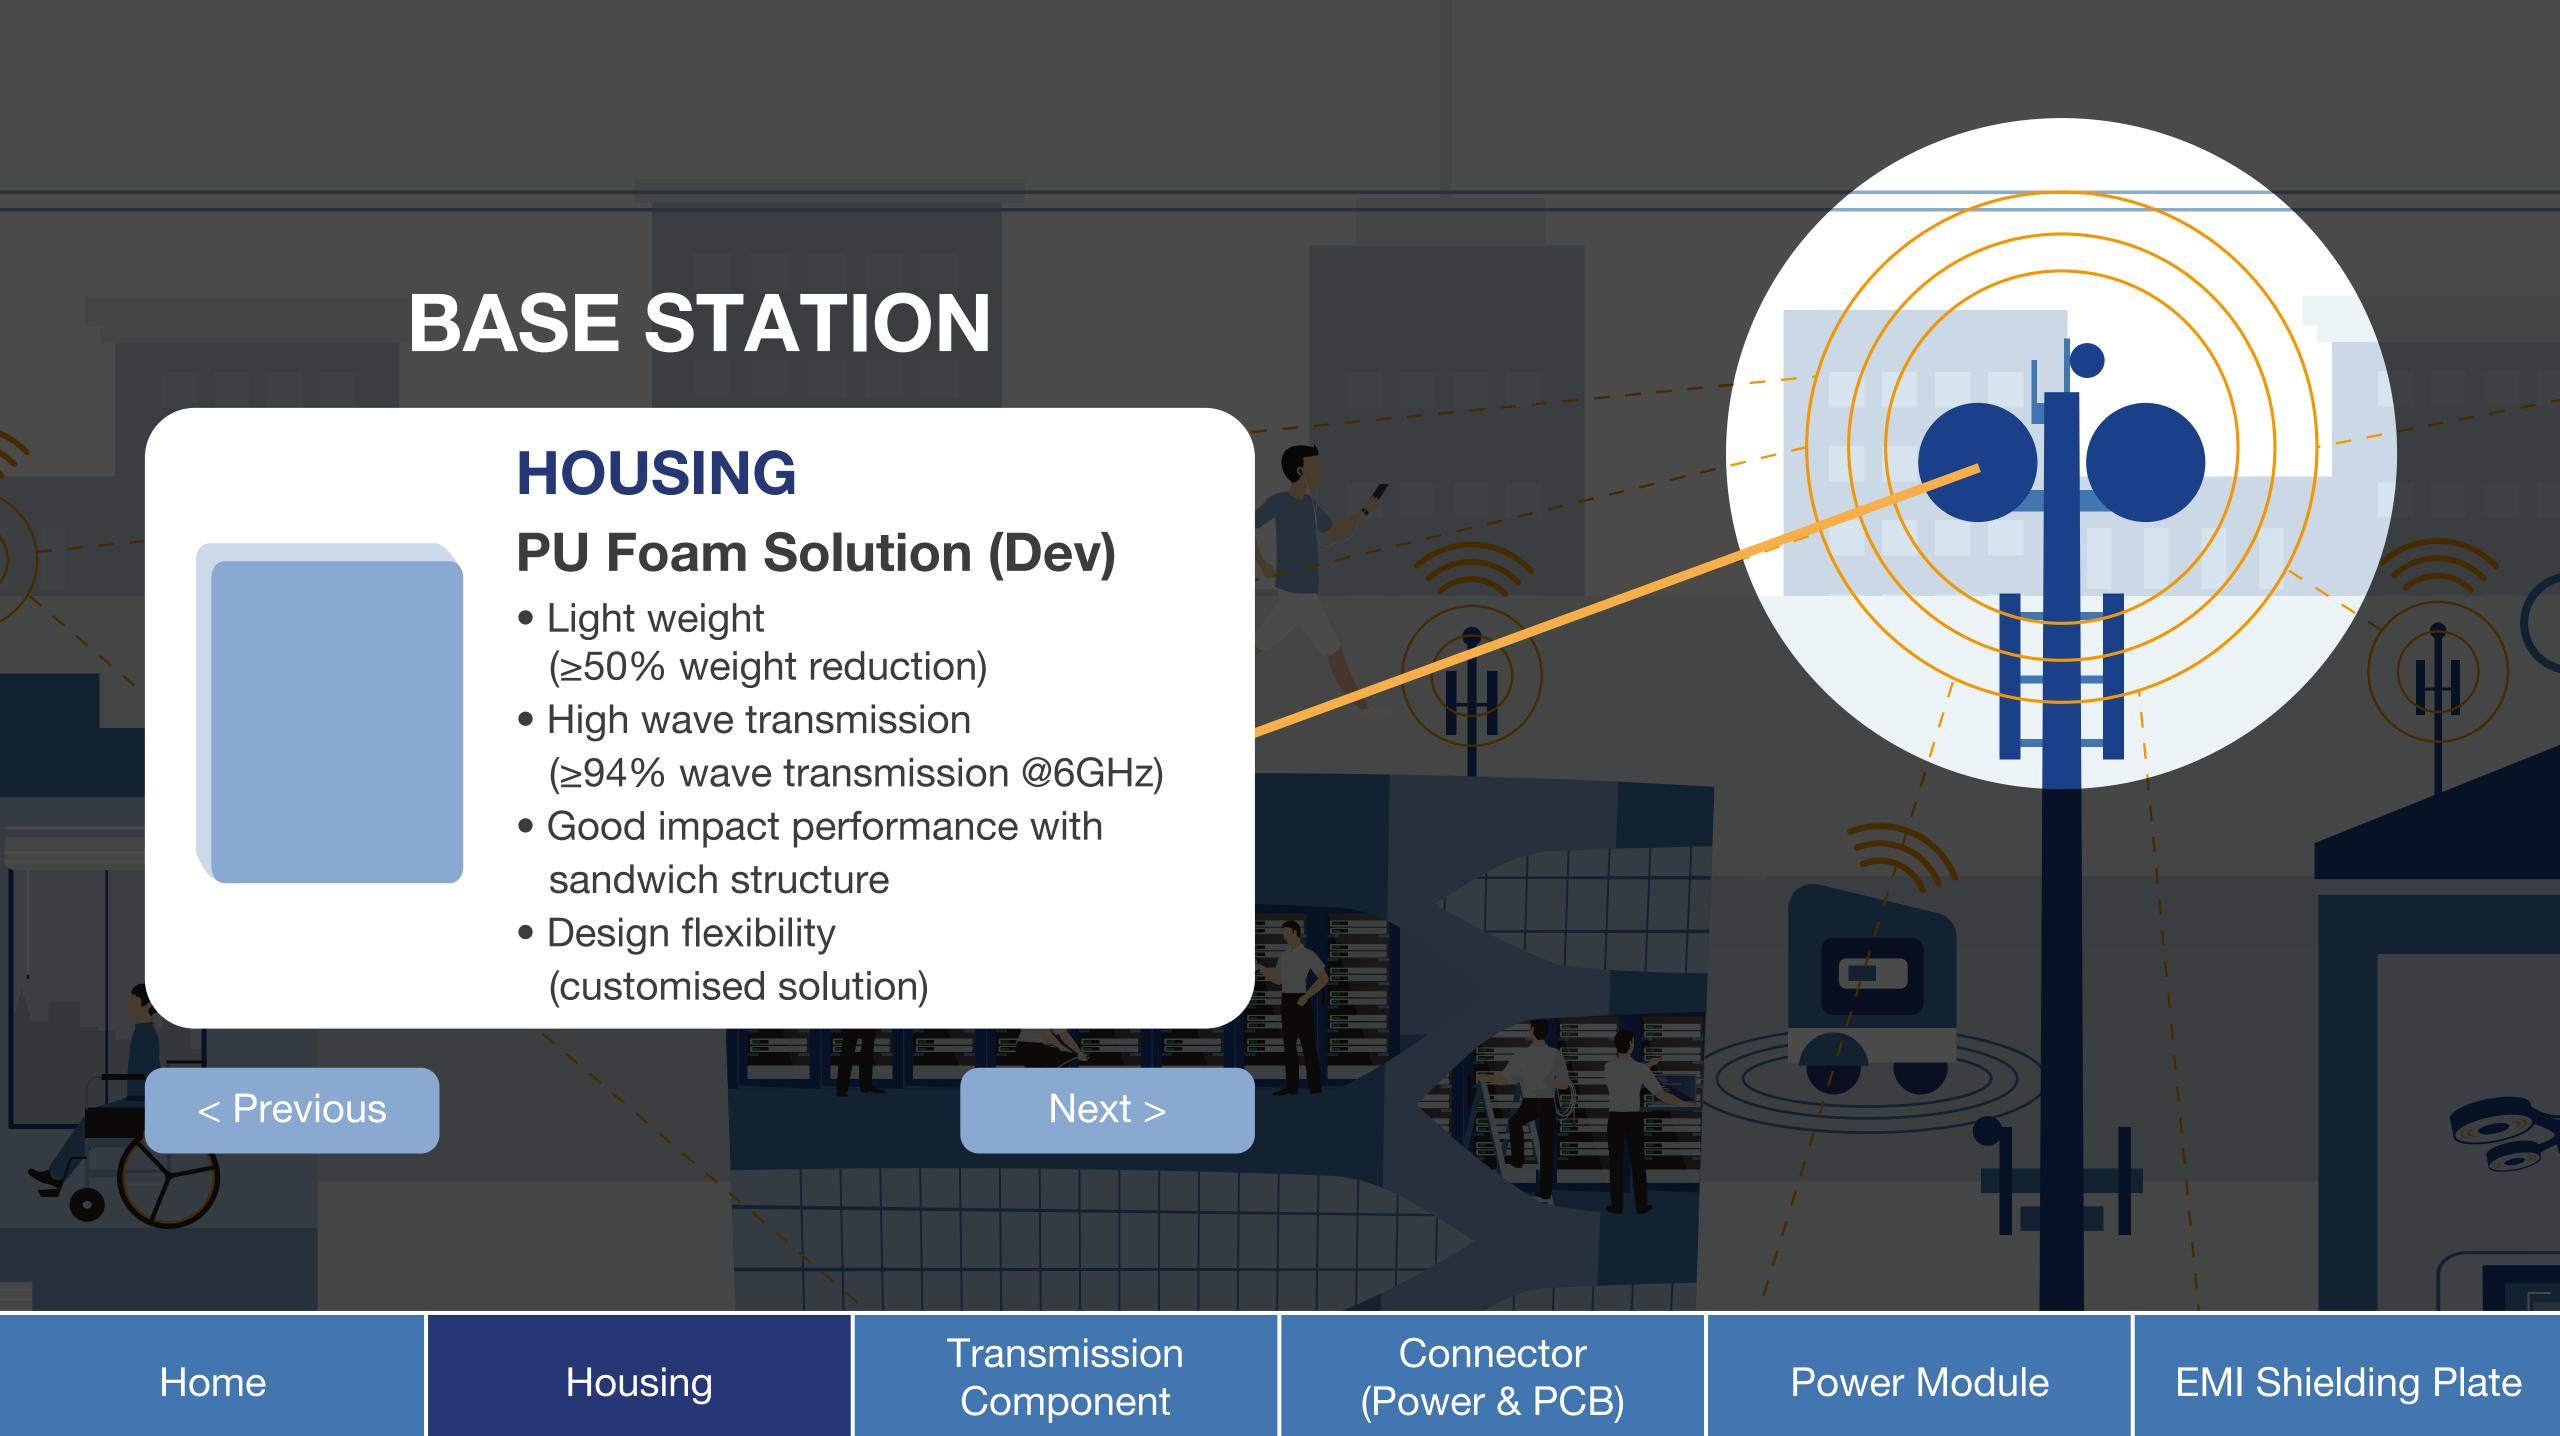

#### HOUSING

## Ultramid® (thermal conductive)

- Low warpage and easy processibility
- Thermal stability and durability
- Good surface finish and mechanical performance

< Previous

Next >