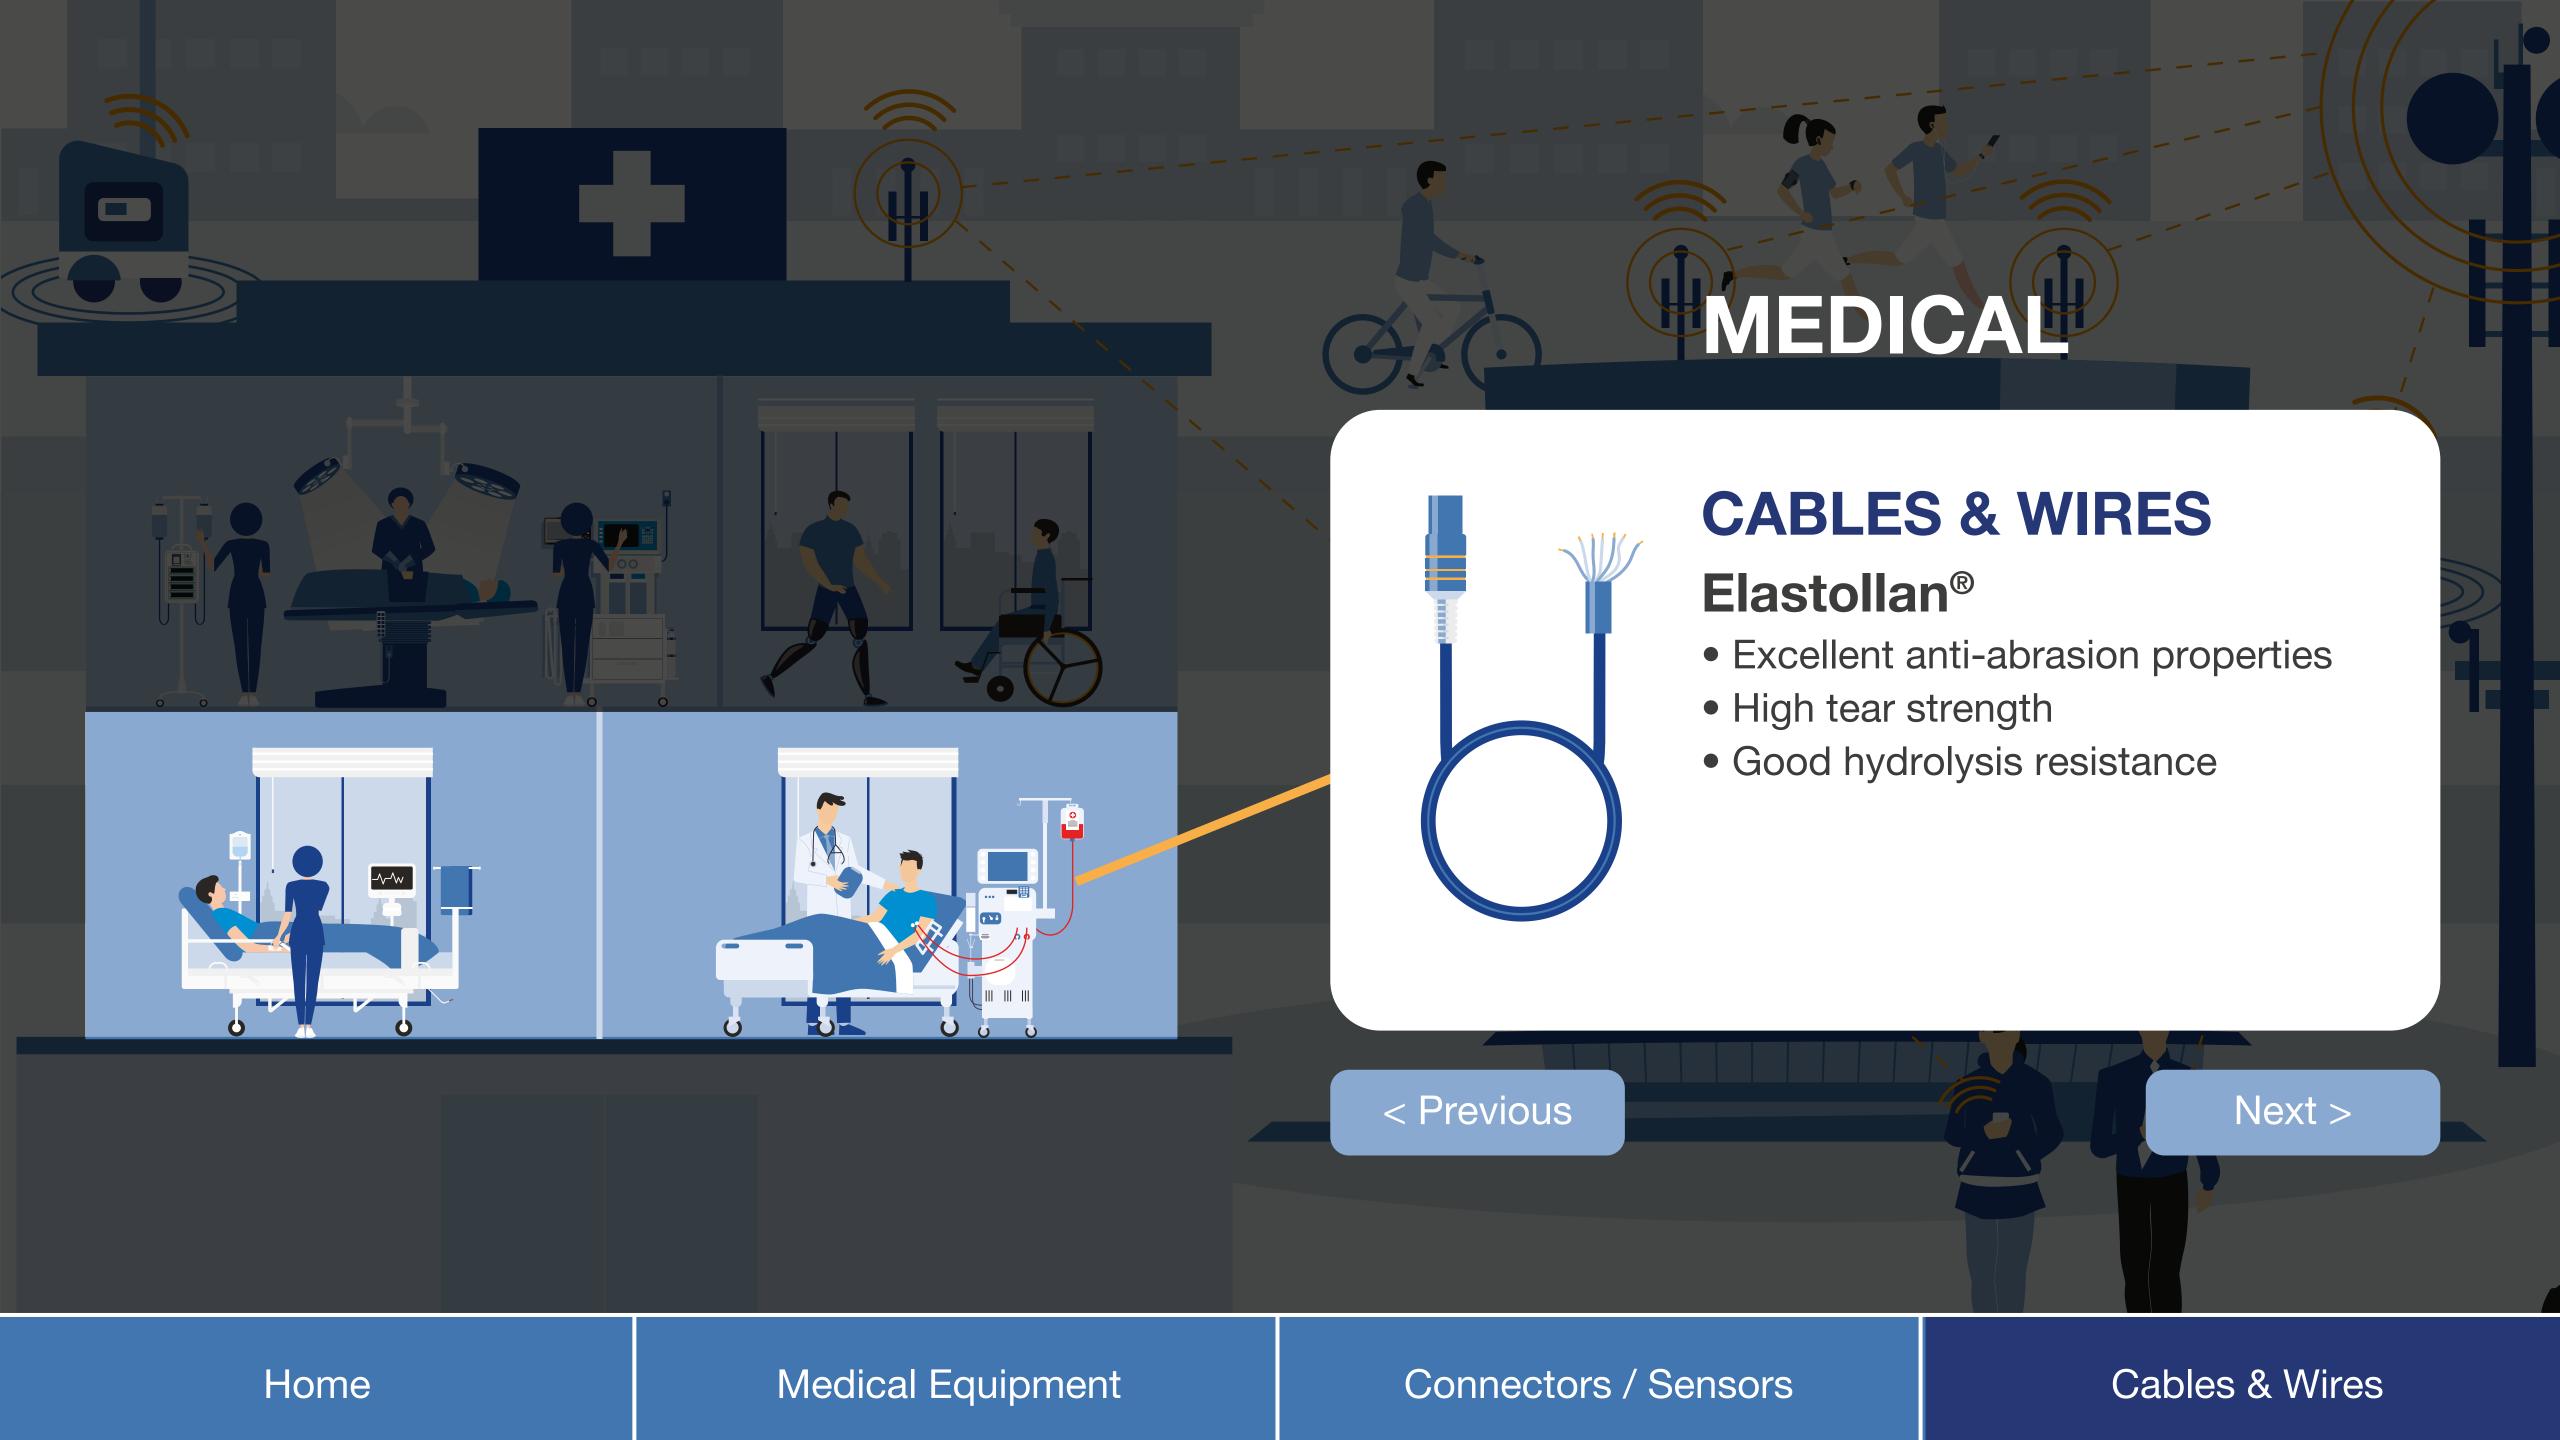

### **CABLE JACKET**

#### **Elastollan**®

- Excellent anti-abrasion properties
- High tear strength
- Good hydrolysis resistance

< Previous

Next >