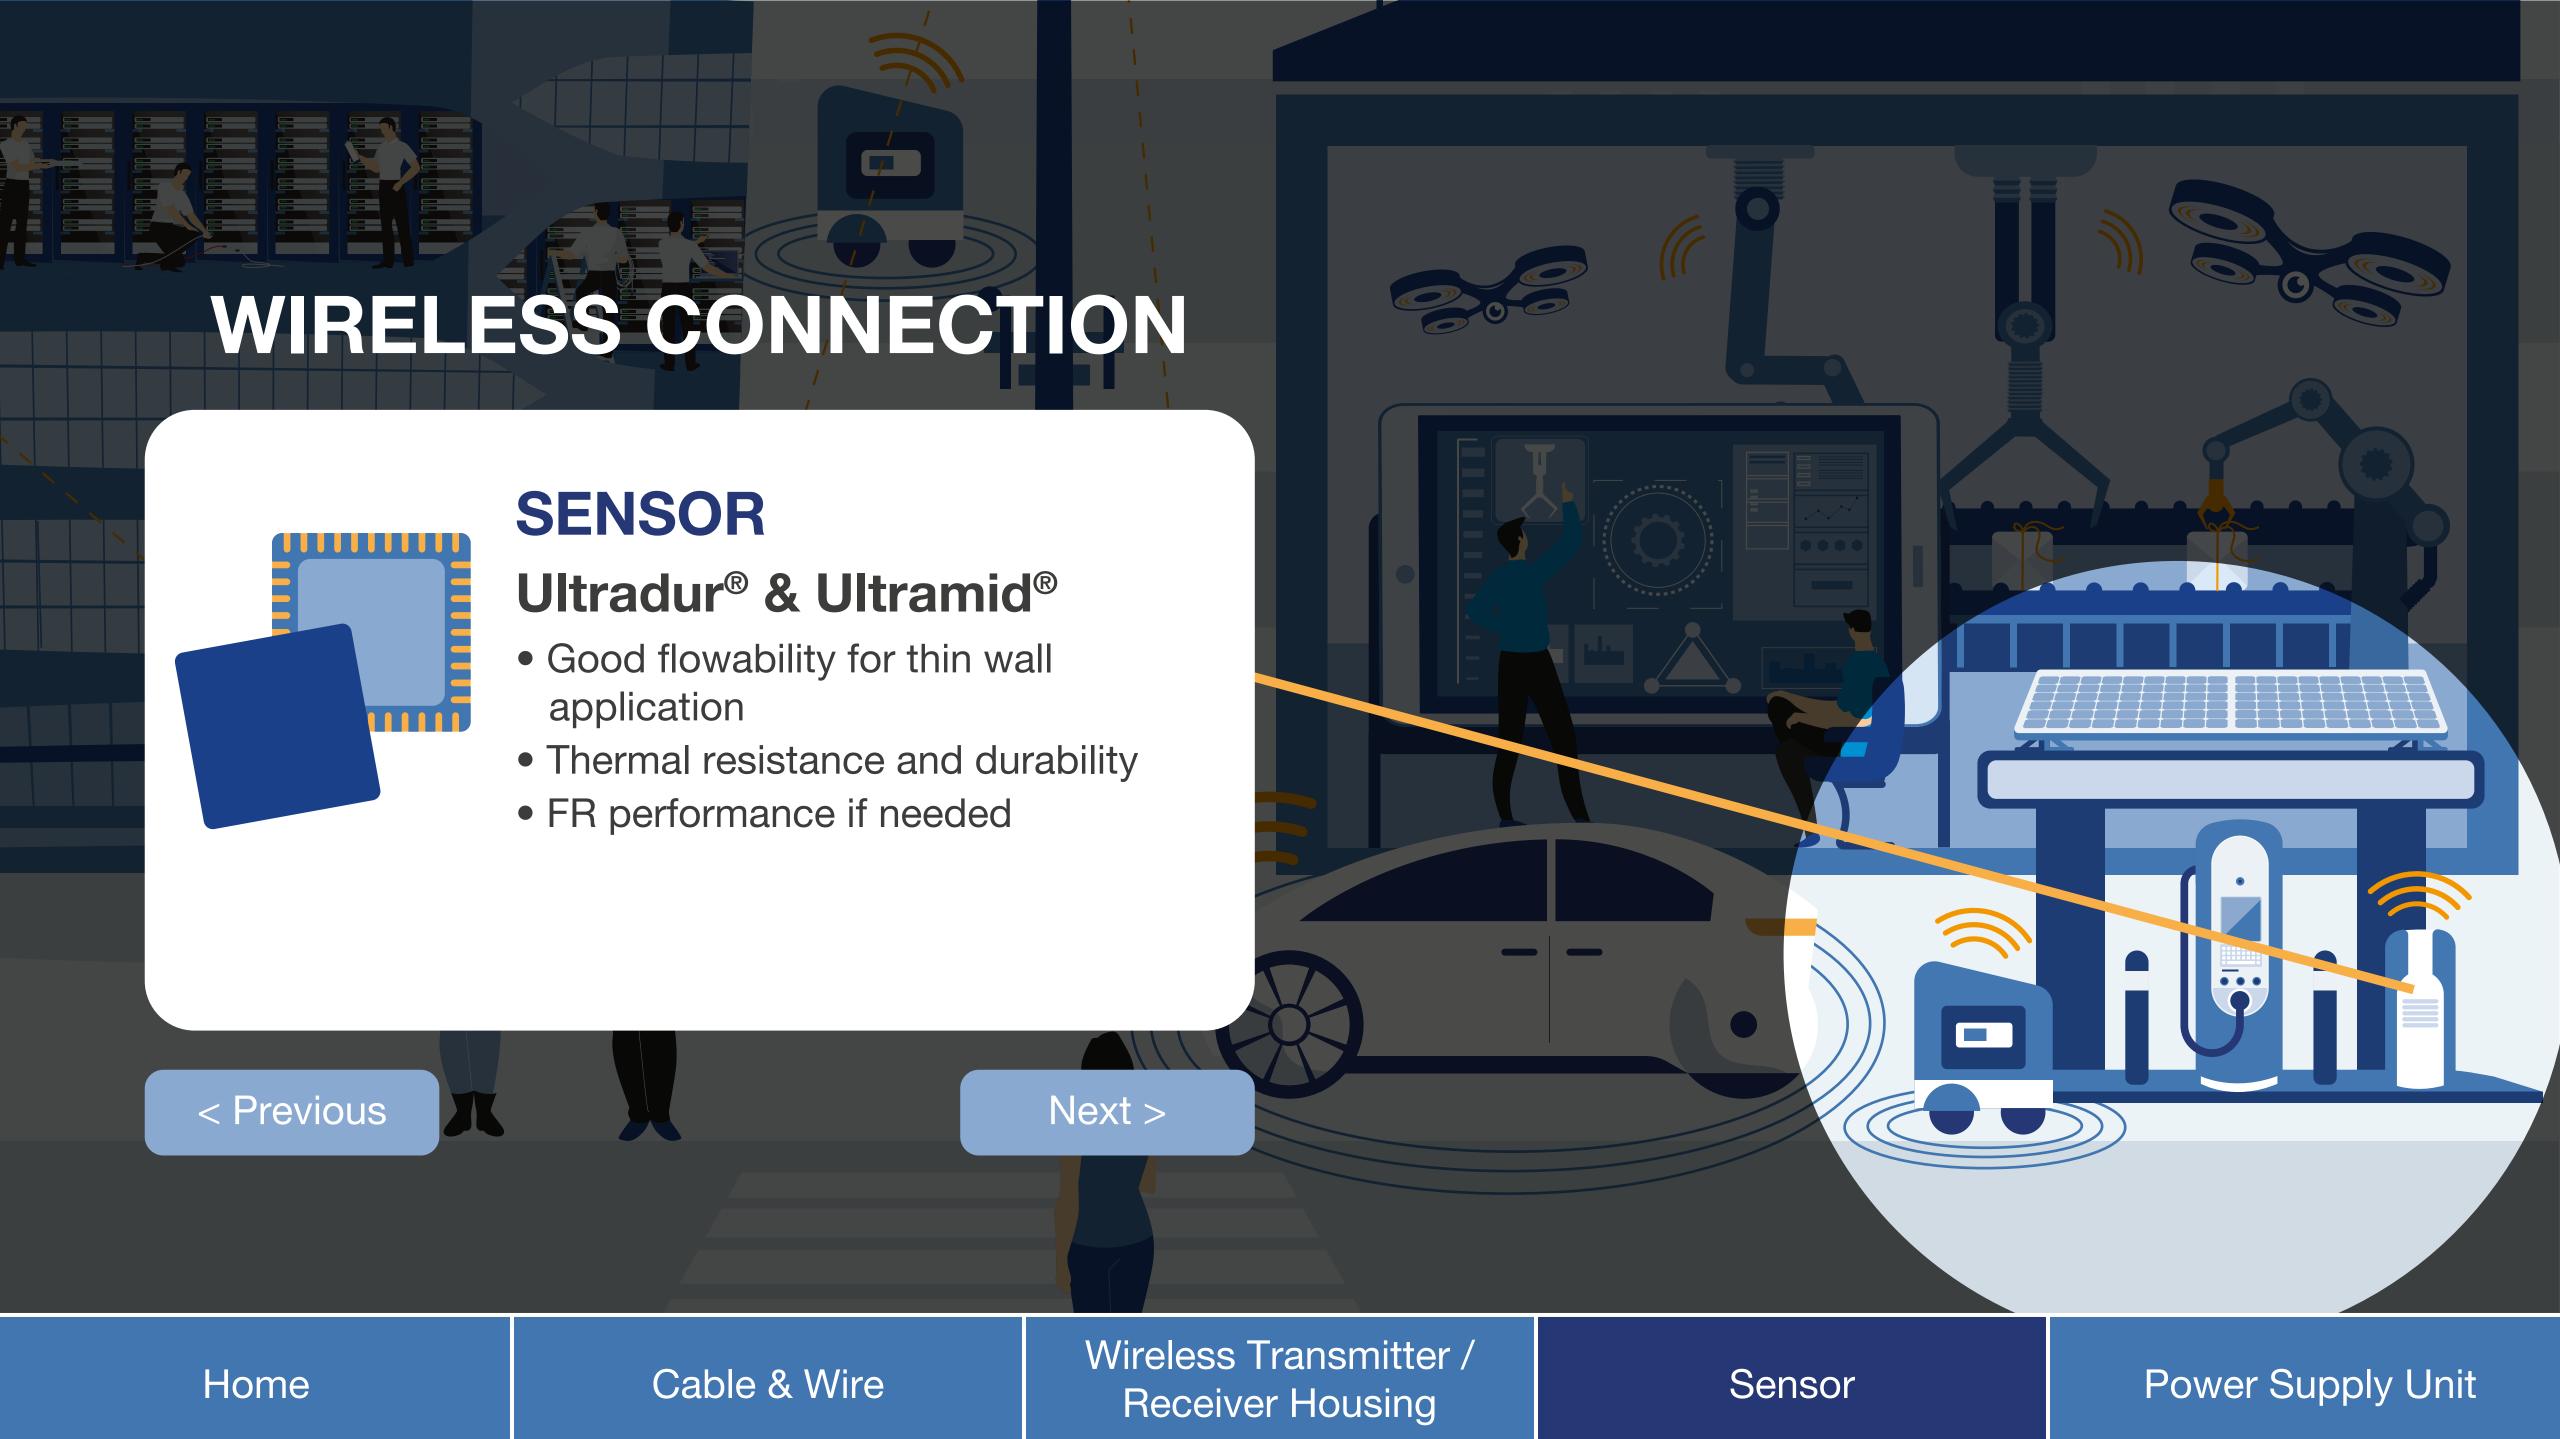

### WIRELESS CONNECTION

# SENSOR / CONNECTORS

**Ultradur® & Ultramid®** 

- Good flowability for thin wall application
- Thermal resistance and durability
- FR performance if needed

< Previous

Home