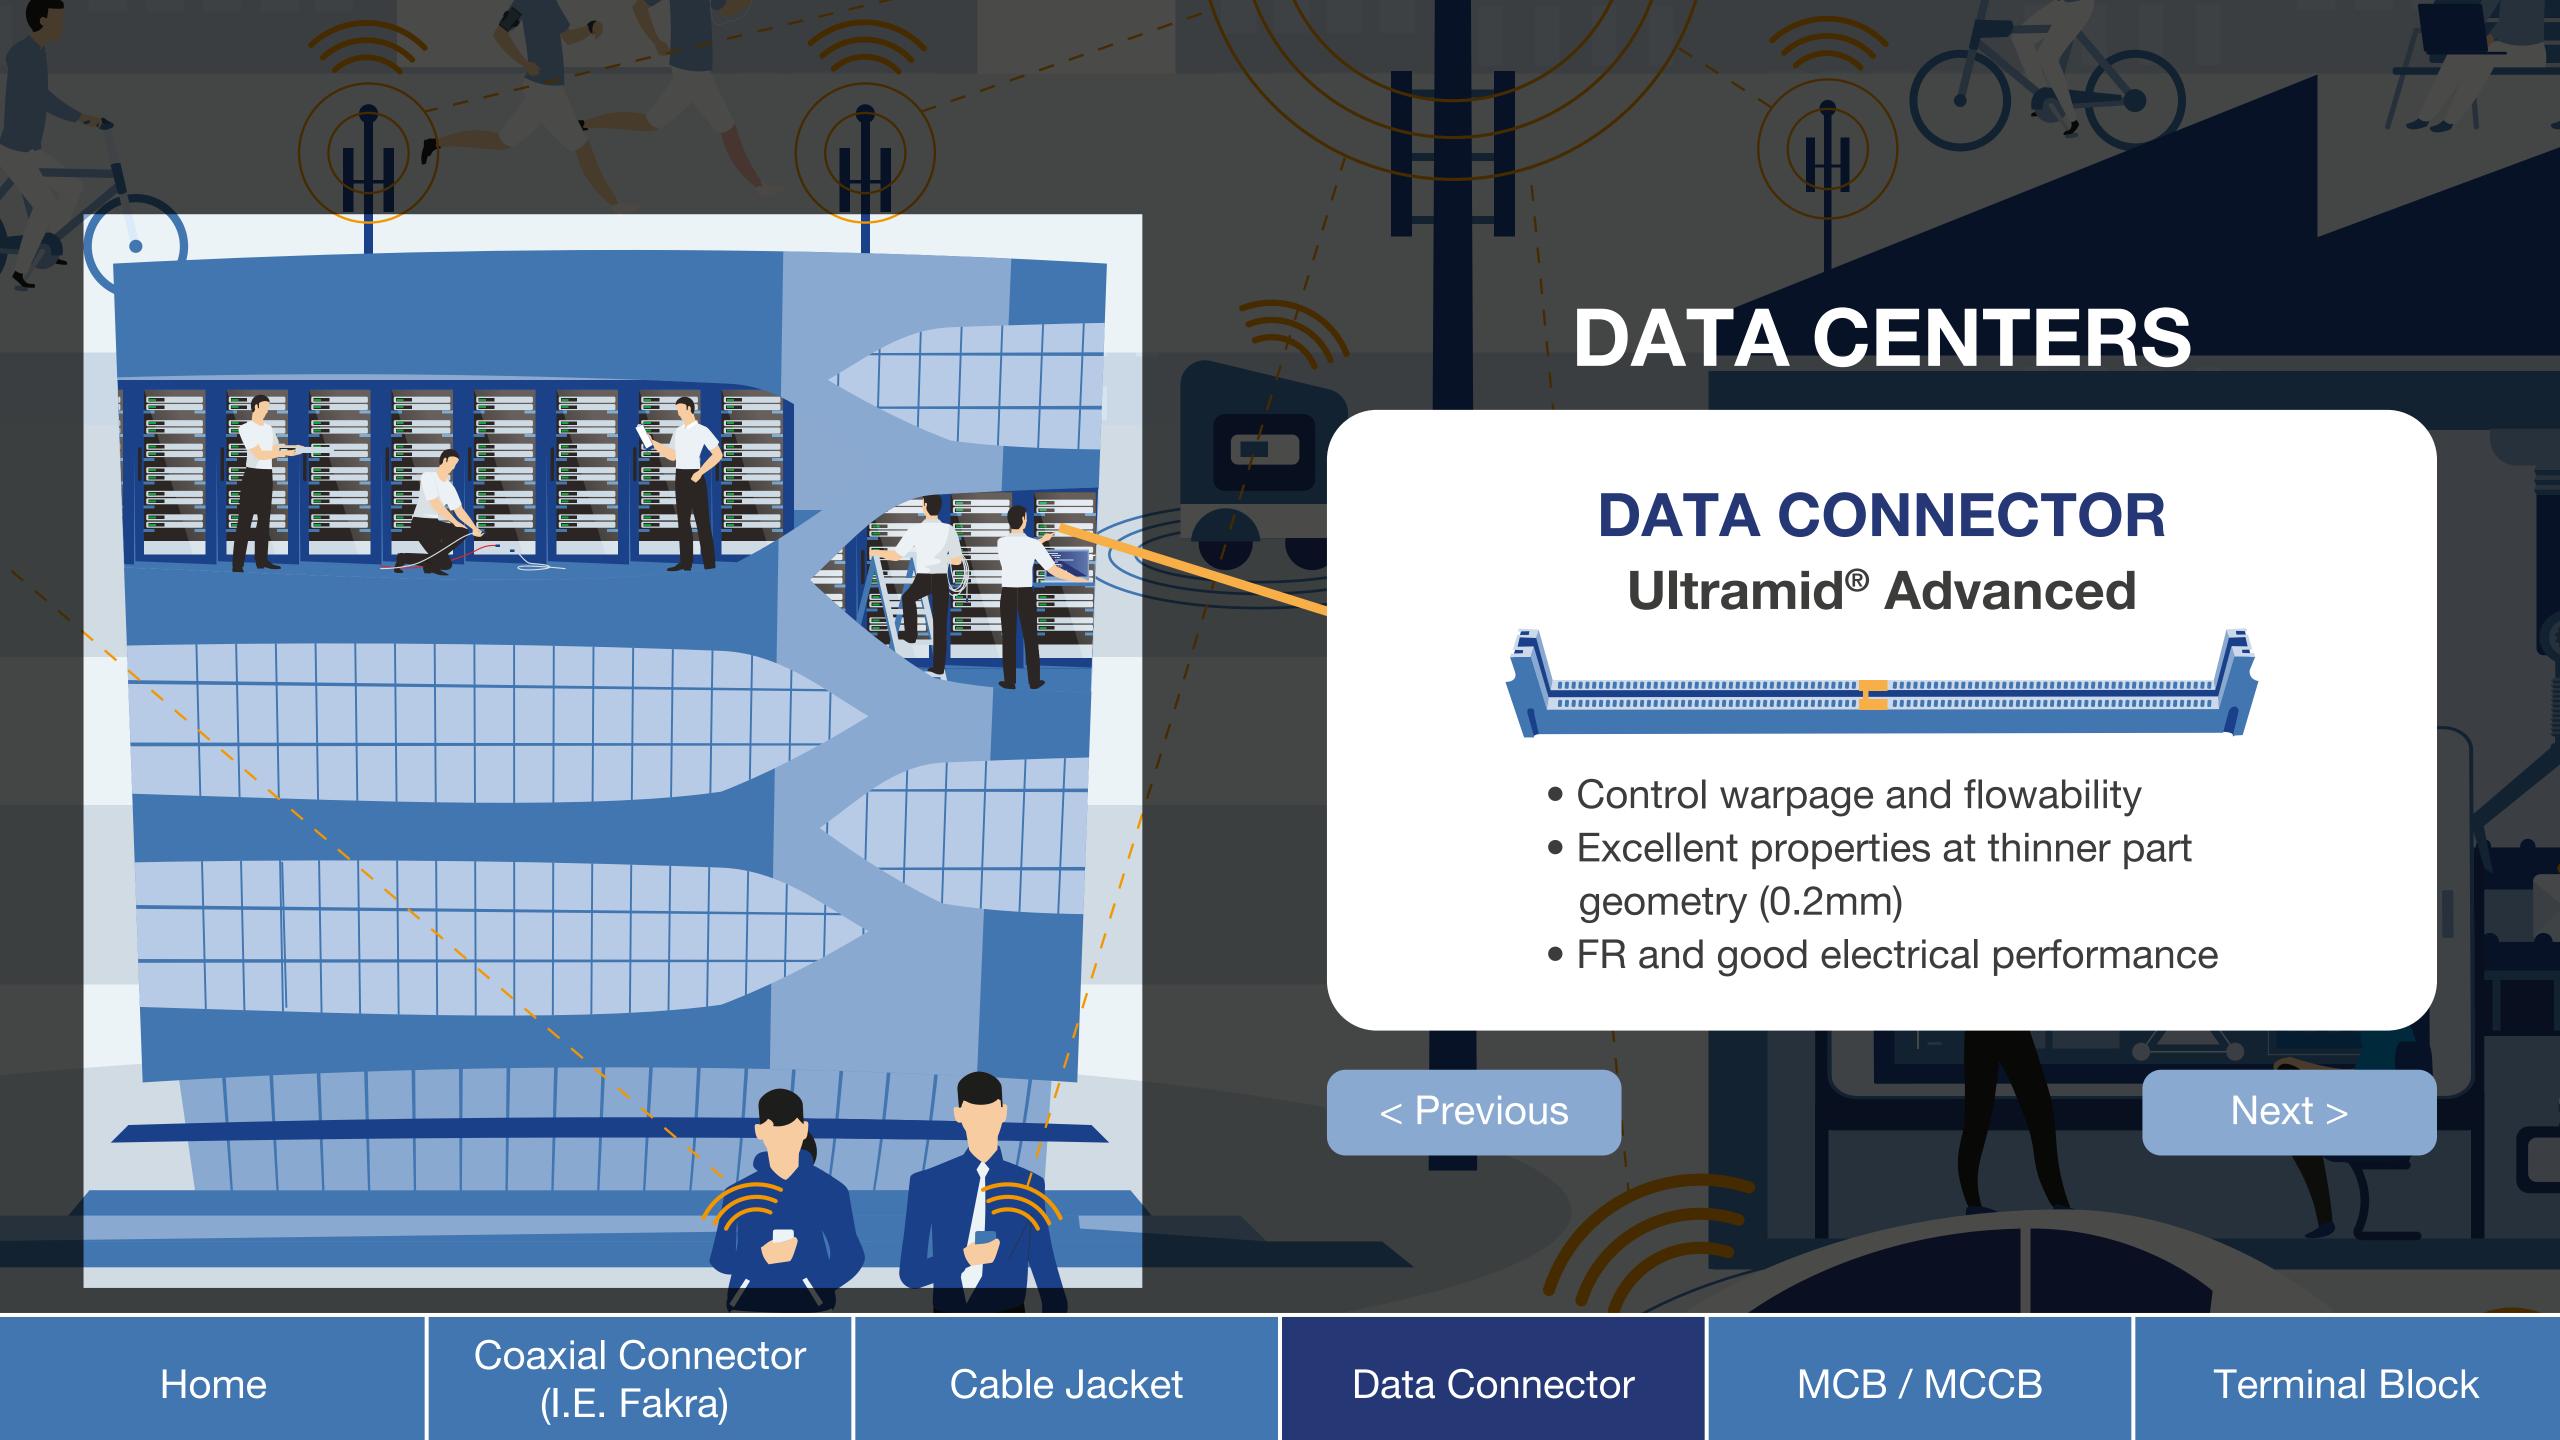

#### PCB CONNECTOR

#### **Ultramid® Advanced N**

- High temp resistance
- Blister free solution and low warpage after SMT
- Excellent flowability

< Previous

Next >