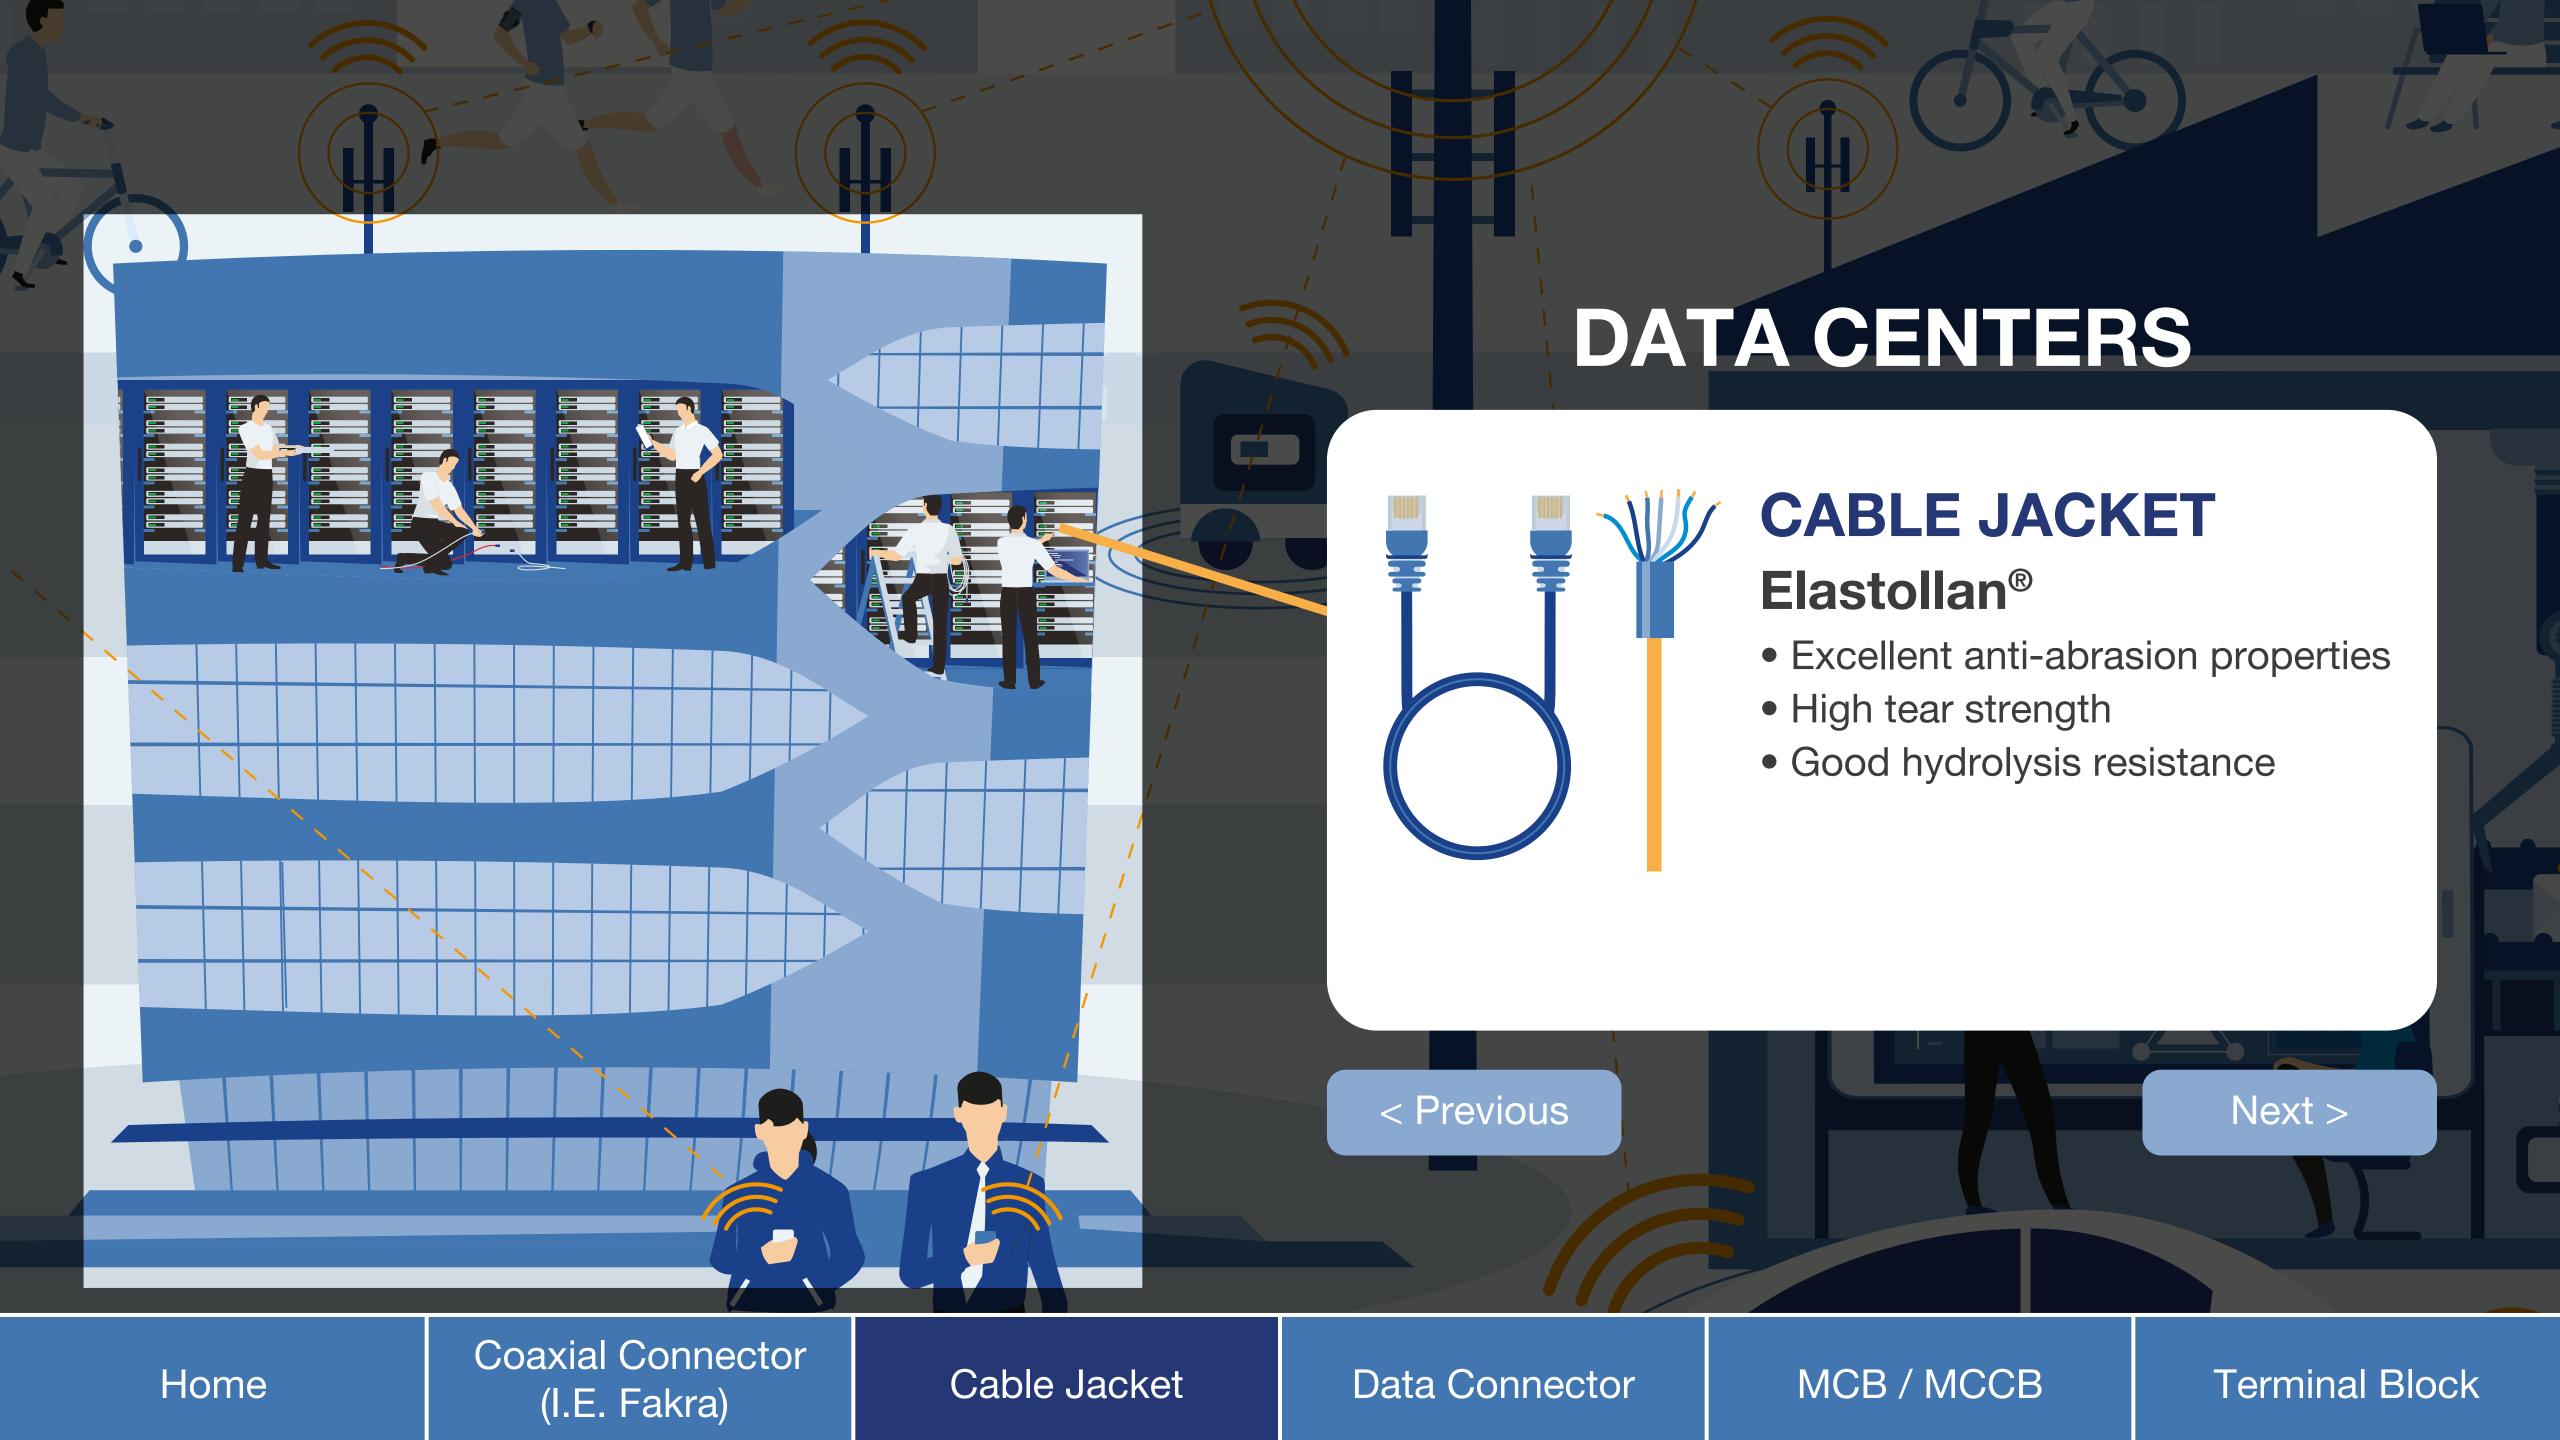

### **CABLE JACKET**

#### **Elastollan**®

- Excellent anti-abrasion properties
- High tear strength
- Good hydrolysis resistance

< Previous

Next >