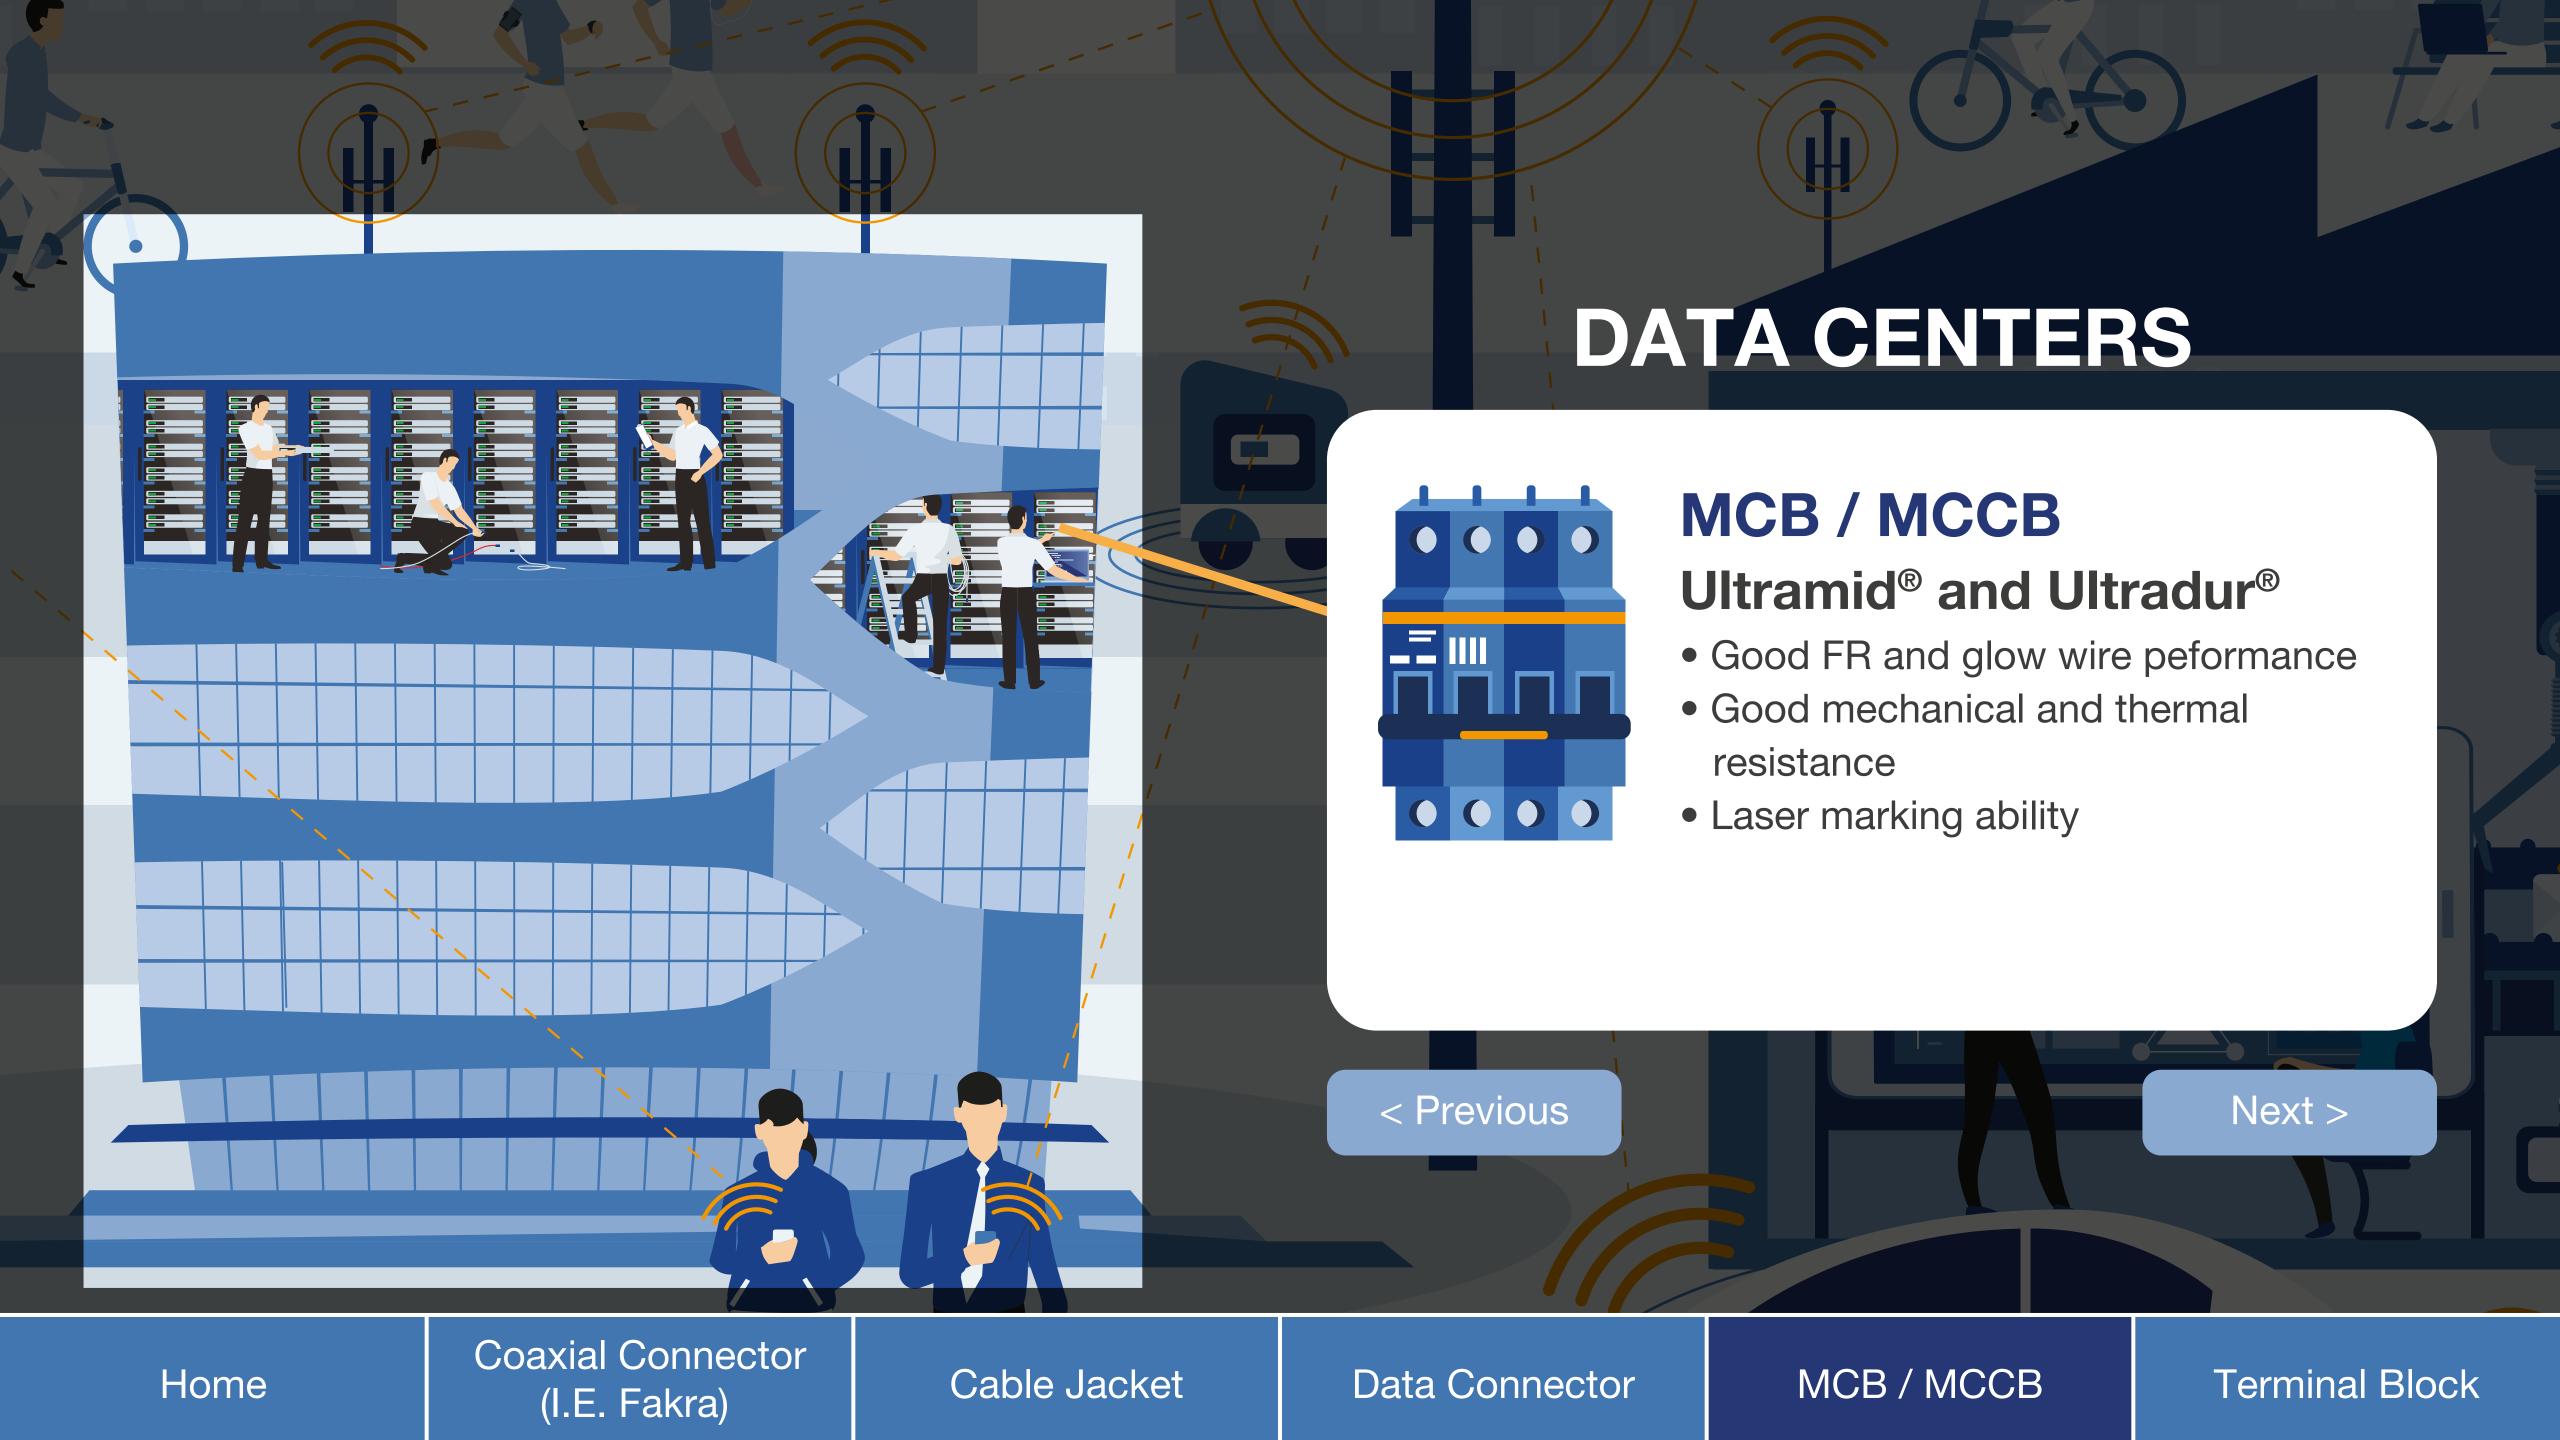

#### **CABLE CONNECTOR**

#### Ultramid<sup>®</sup> & Ultradur<sup>®</sup>

- Balanced toughness and stiffness
- Good flowability and easy processing
- Thermal stability

< Previous

Next >