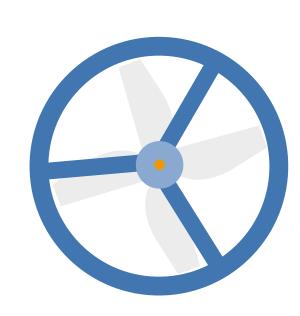

# DRONE IMPELLER AND STRUCTURAL COMPONENTS

#### **Ultramid® LFX**

- Light weight solution
- Excellent mechanical strength and stiffness
- Good fatigue performance

< Previous

Home