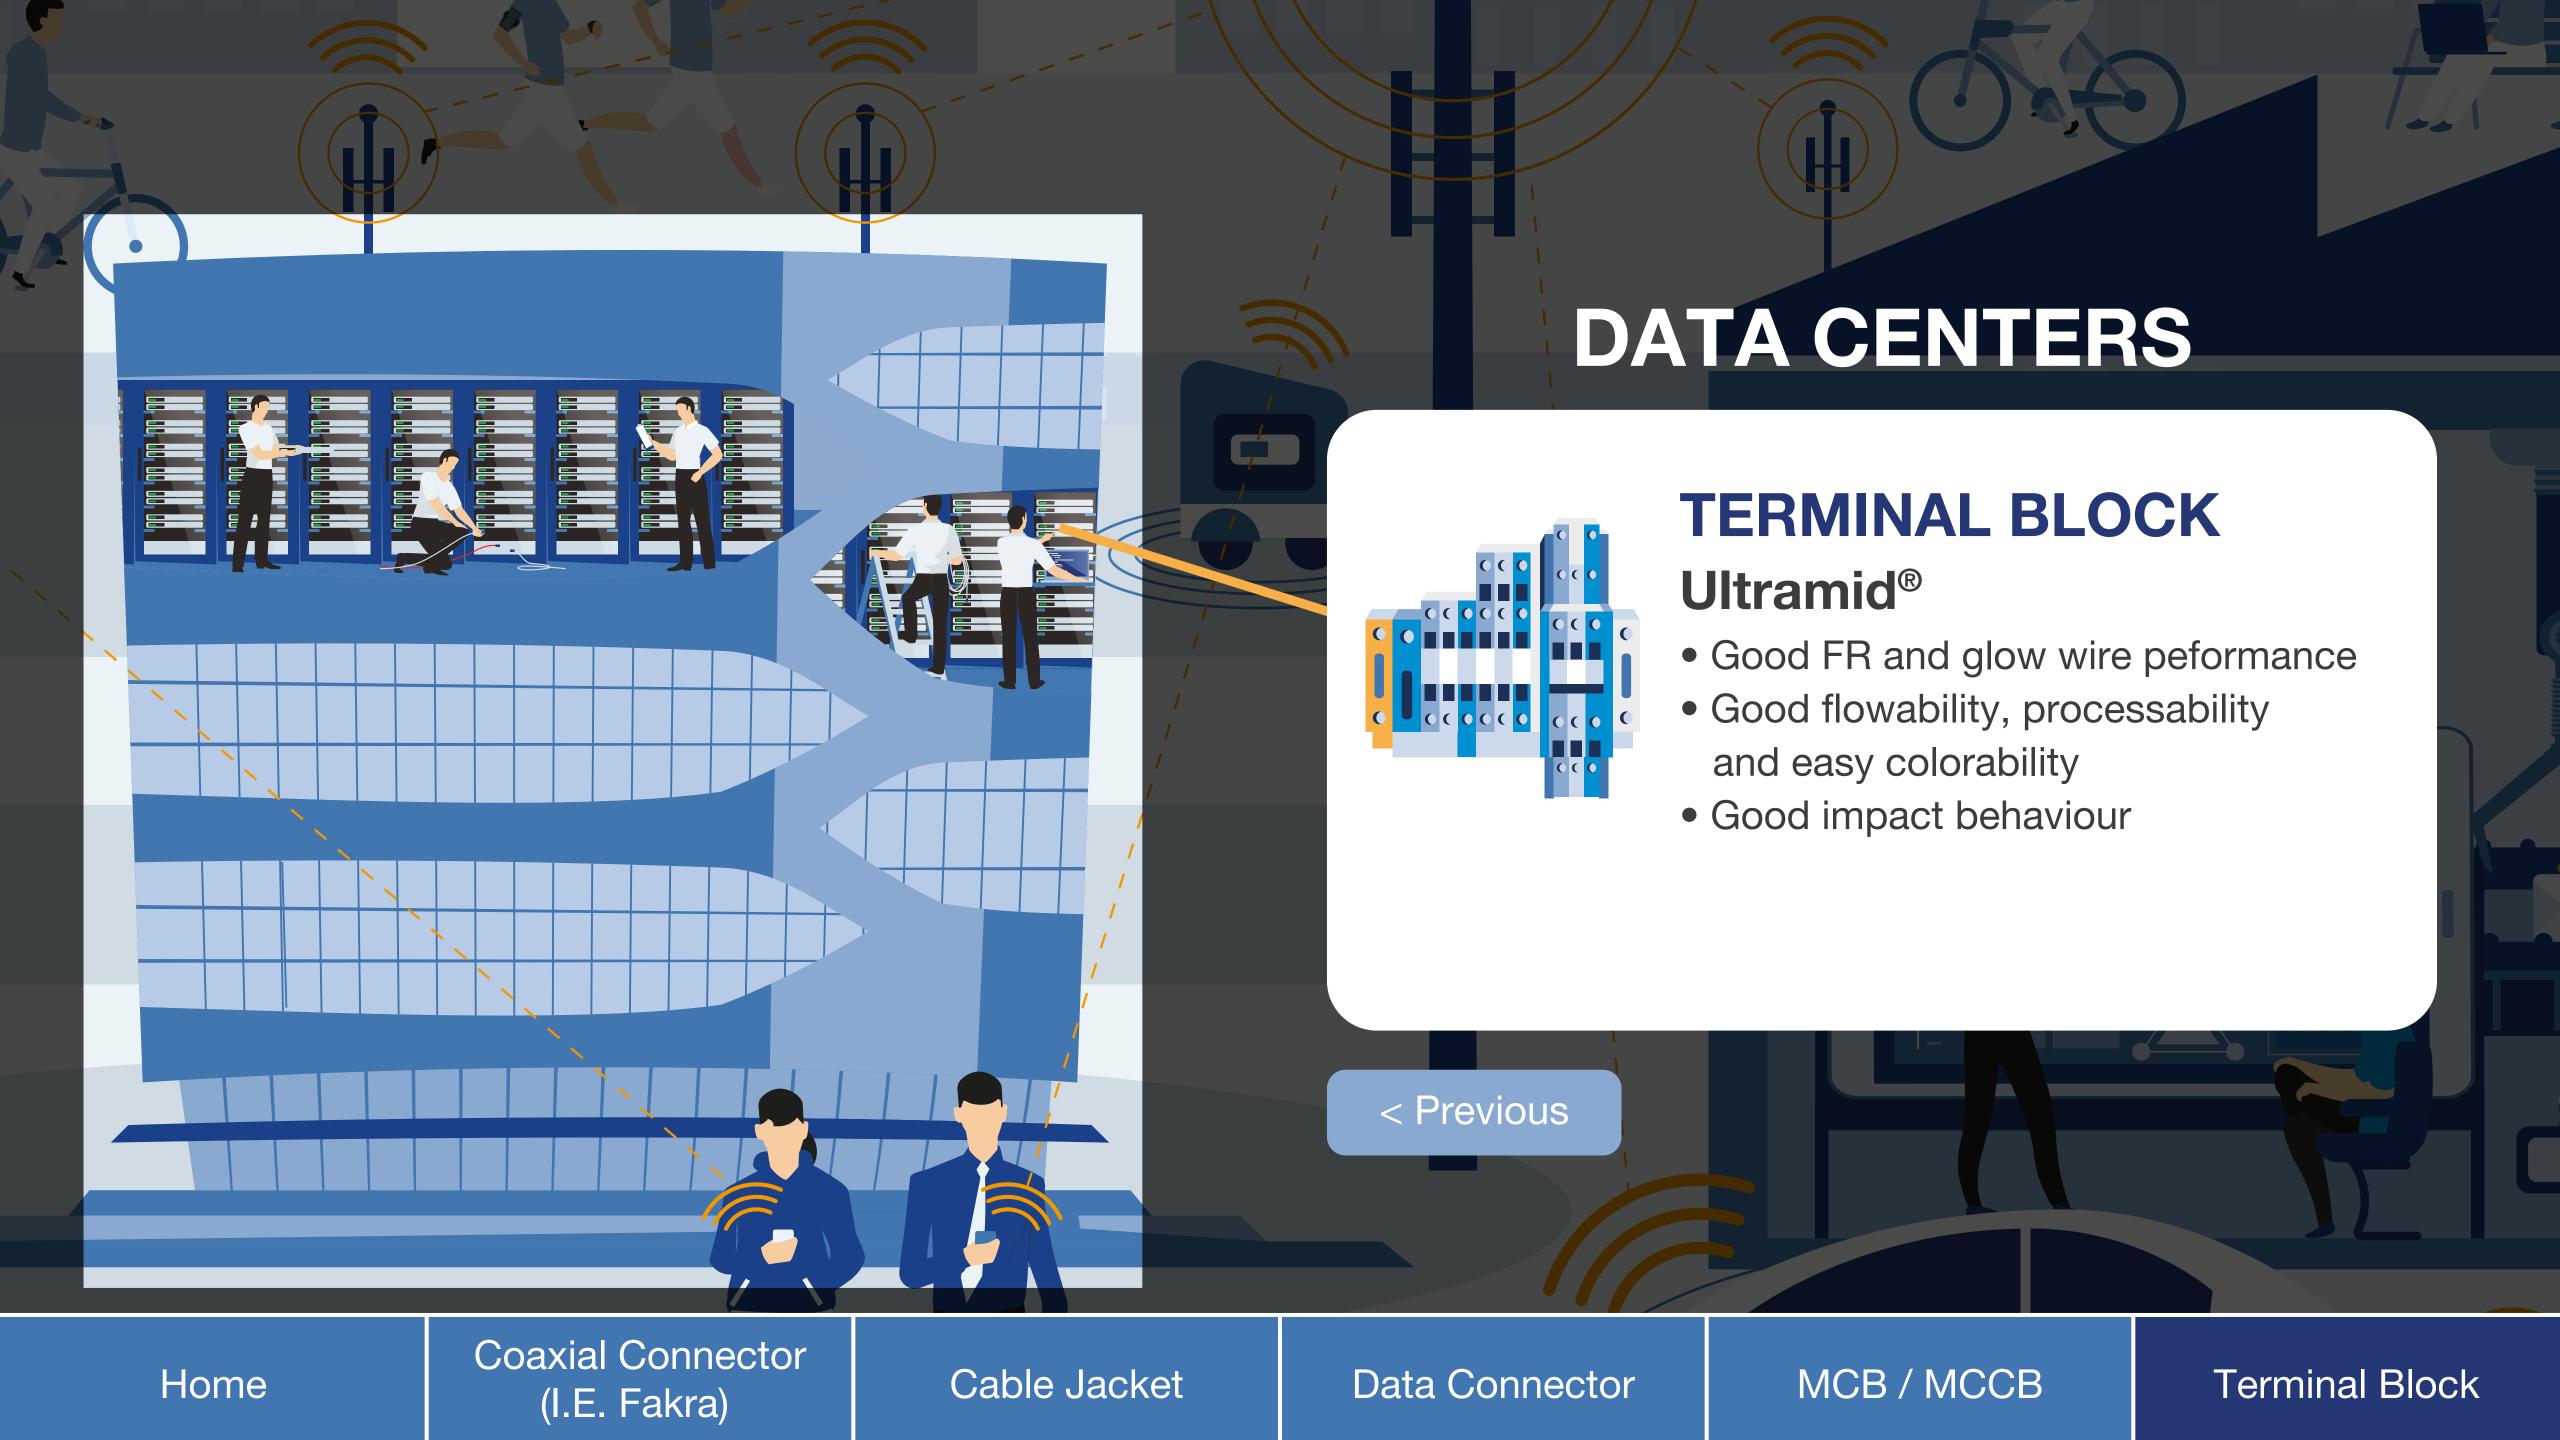

#### **CABLE CONNECTOR**

#### Ultramid<sup>®</sup> & Ultradur<sup>®</sup>

- Balanced toughness and stiffness
- Good flowability and easy processing
- Thermal stability

< Previous

Next >