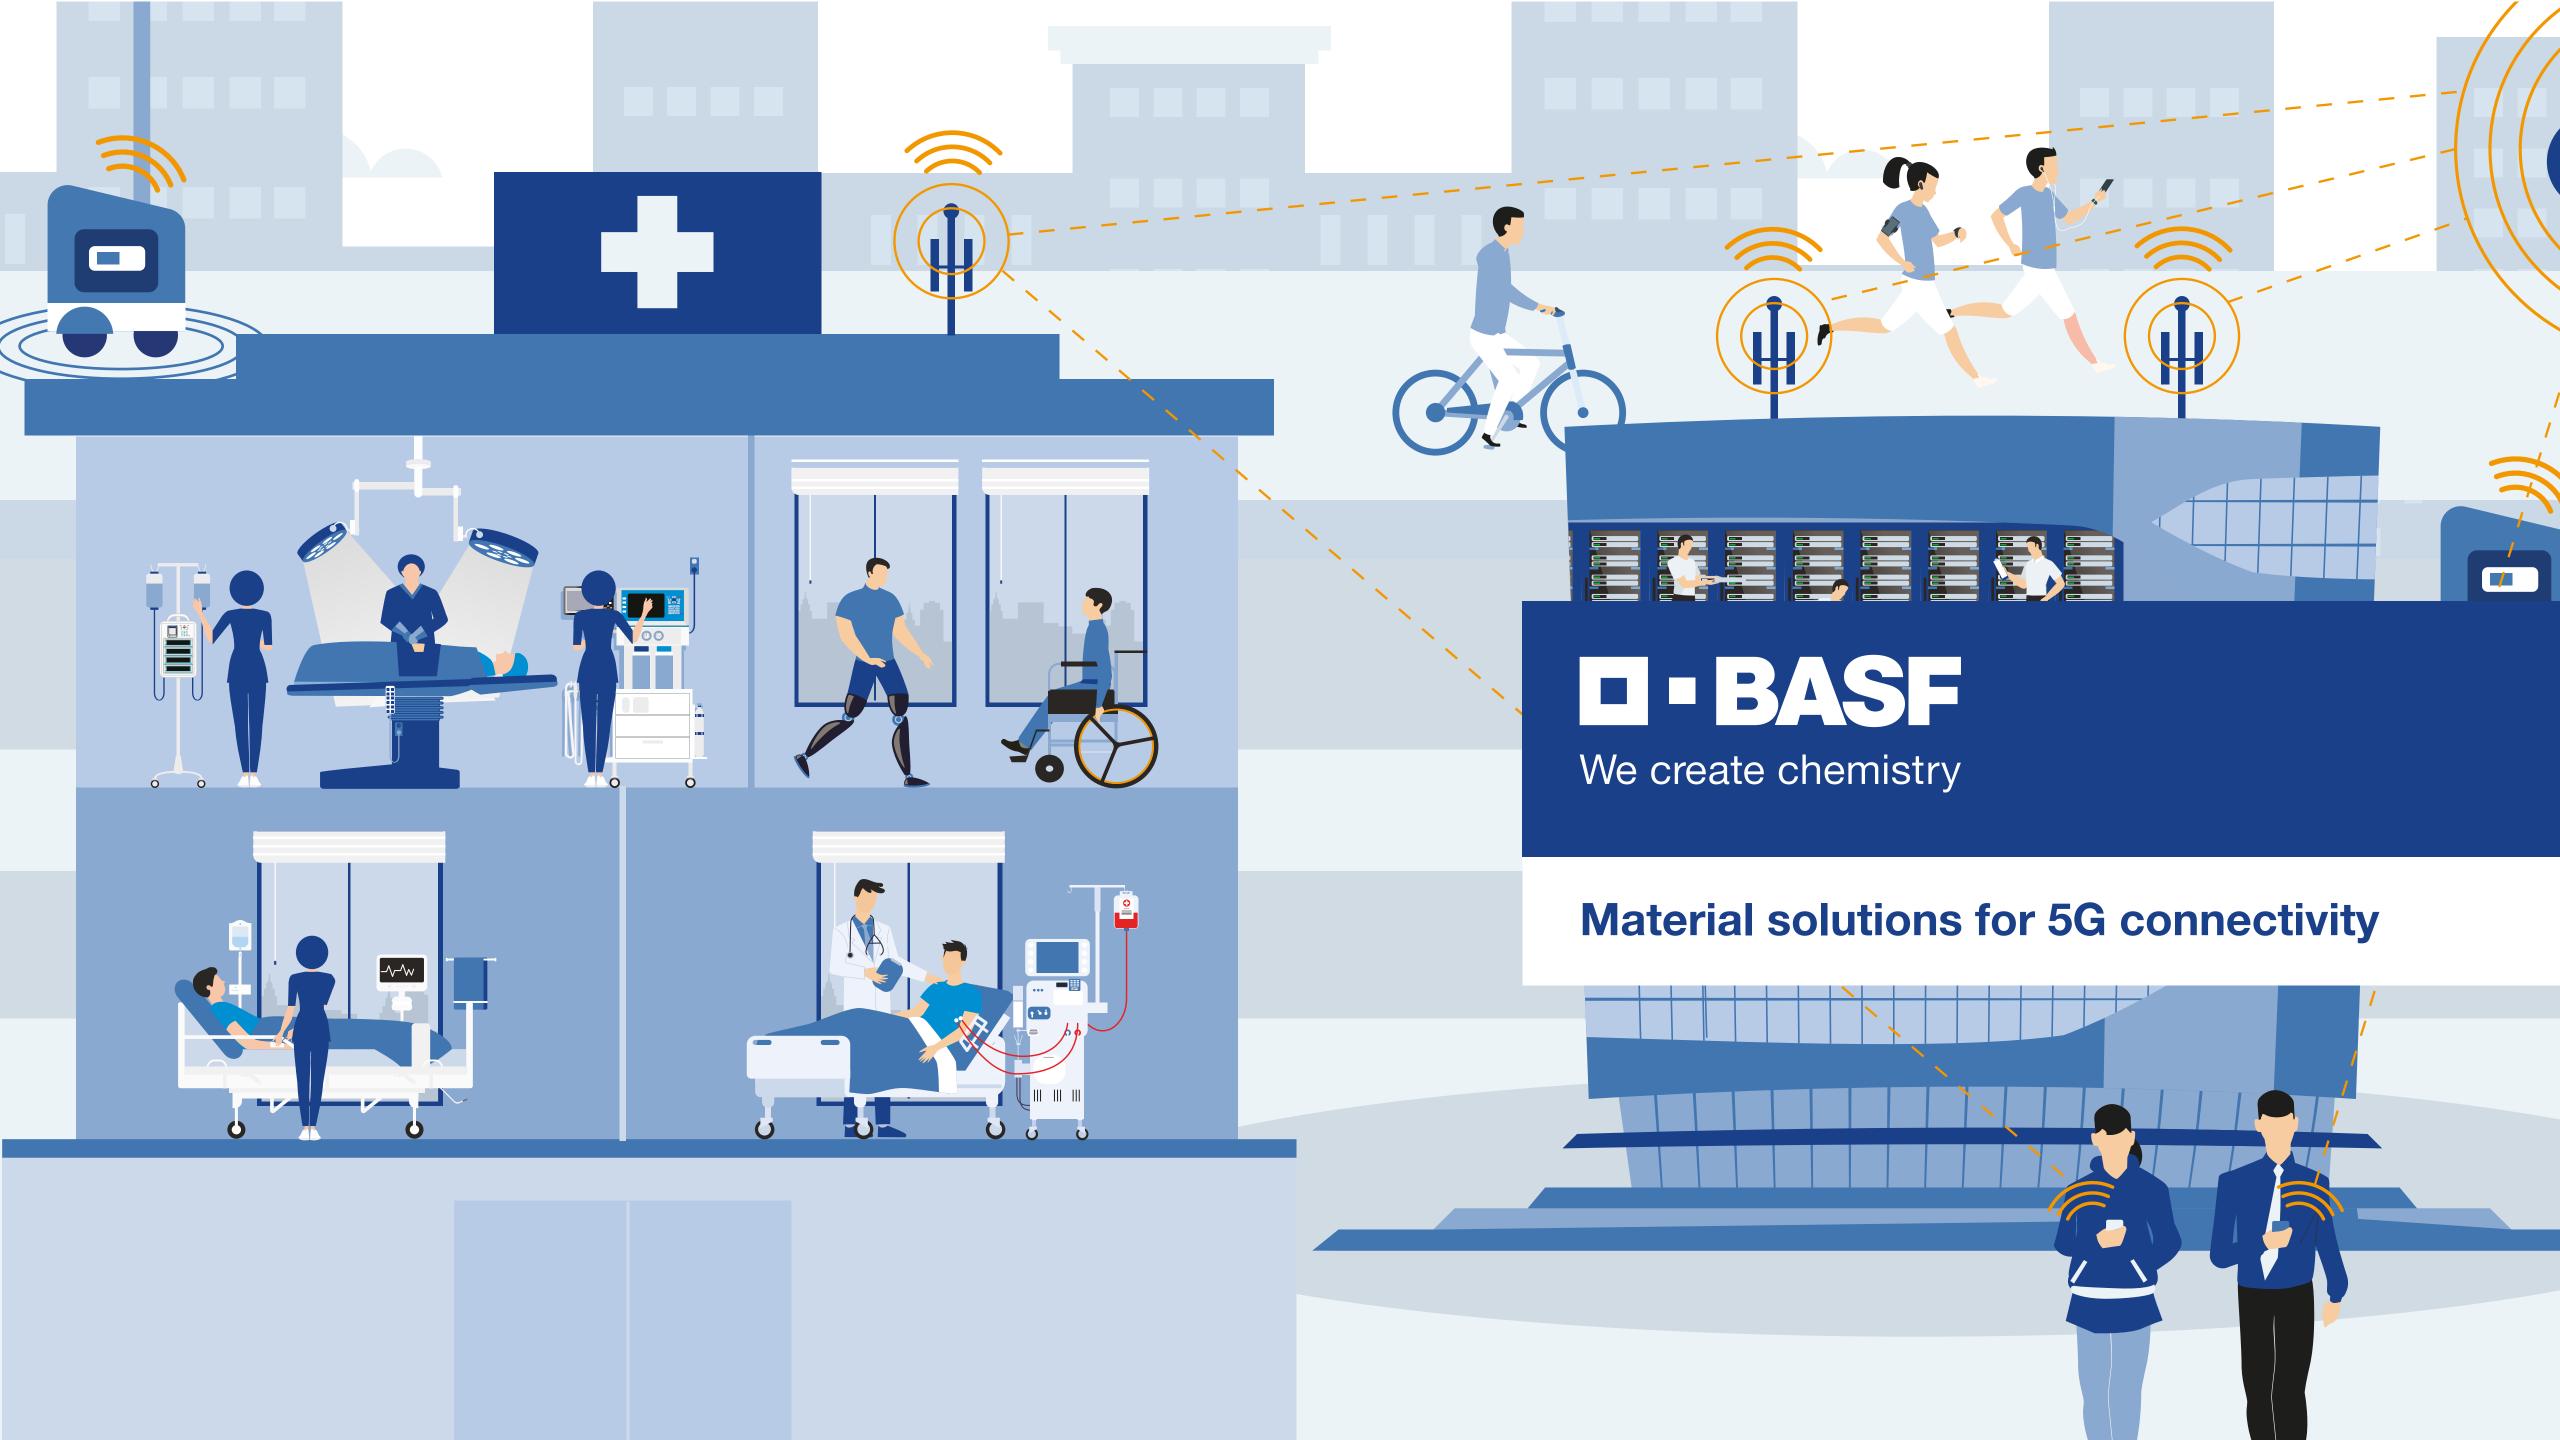

#### HOUSING

## Ultramid® (thermal conductive)

- Low warpage and easy processibility
- Thermal stability and durability
- Good surface finish and mechanical performance

< Previous

Next >





#### PCB CONNECTOR

#### **Ultramid® Advanced N**

- High temp resistance
- Blister free solution and low warpage after SMT
- Excellent flowability

< Previous

Next >



### **CABLE JACKET**

#### **Elastollan**®

- Excellent anti-abrasion properties
- High tear strength
- Good hydrolysis resistance

< Previous

Next >





#### **CABLE CONNECTOR**

#### Ultramid<sup>®</sup> & Ultradur<sup>®</sup>

- Balanced toughness and stiffness
- Good flowability and easy processing
- Thermal stability

< Previous

Next >



## WIRELESS CONNECTION



# WIRELESS TRANSMITTER / RECEIVER HOUSING

###