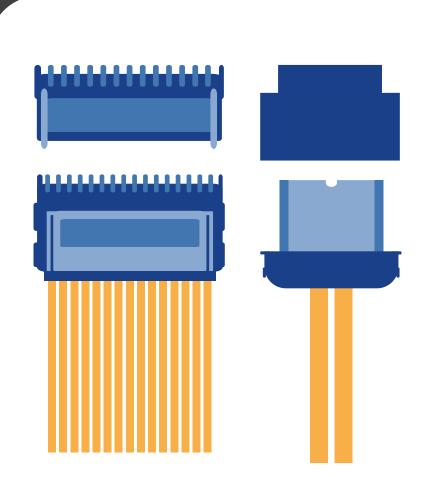

#### PCB CONNECTOR

#### **Ultramid® Advanced N**

- High temp resistance
- Blister free solution and low warpage after SMT
- Excellent flowability

< Previous

Next >

#### **CABLE CONNECTOR**

#### Ultramid<sup>®</sup> & Ultradur<sup>®</sup>

- Balanced toughness and stiffness
- Good flowability and easy processing
- Thermal stability

< Previous

Next >