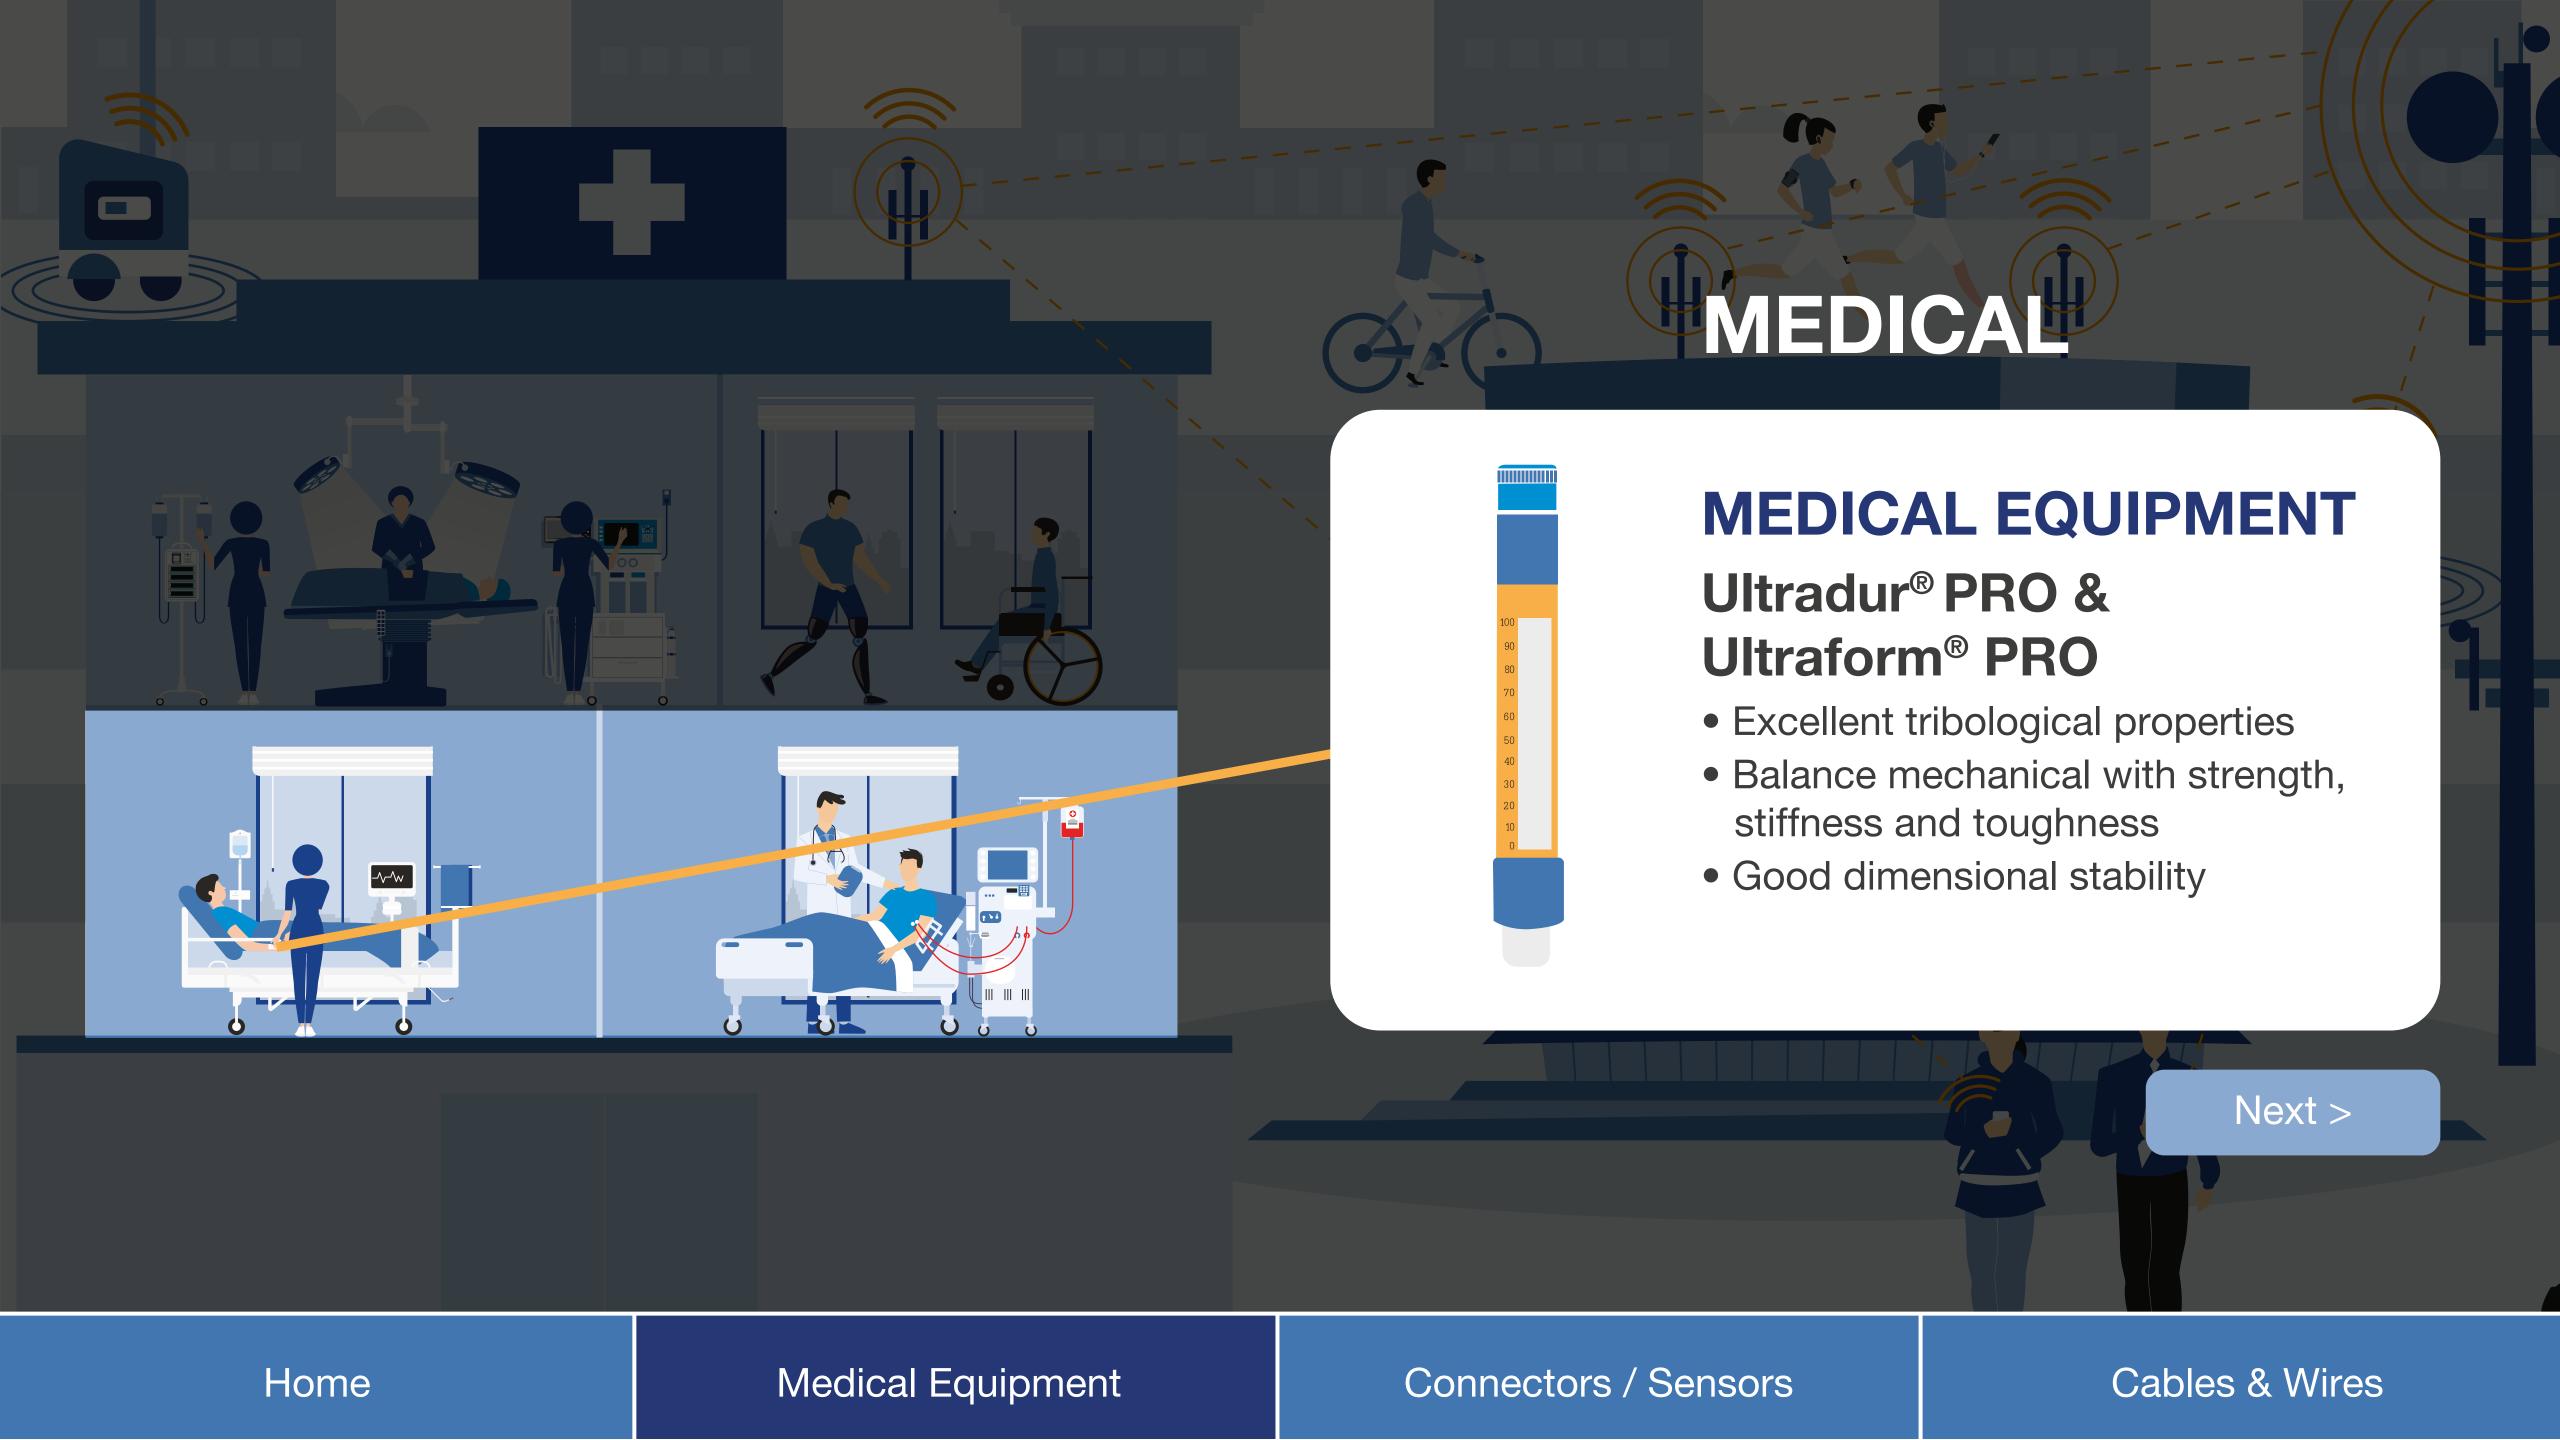

#### HOUSING

## Ultramid® (thermal conductive)

- Low warpage and easy processibility
- Thermal stability and durability
- Good surface finish and mechanical performance

< Previous

Next >