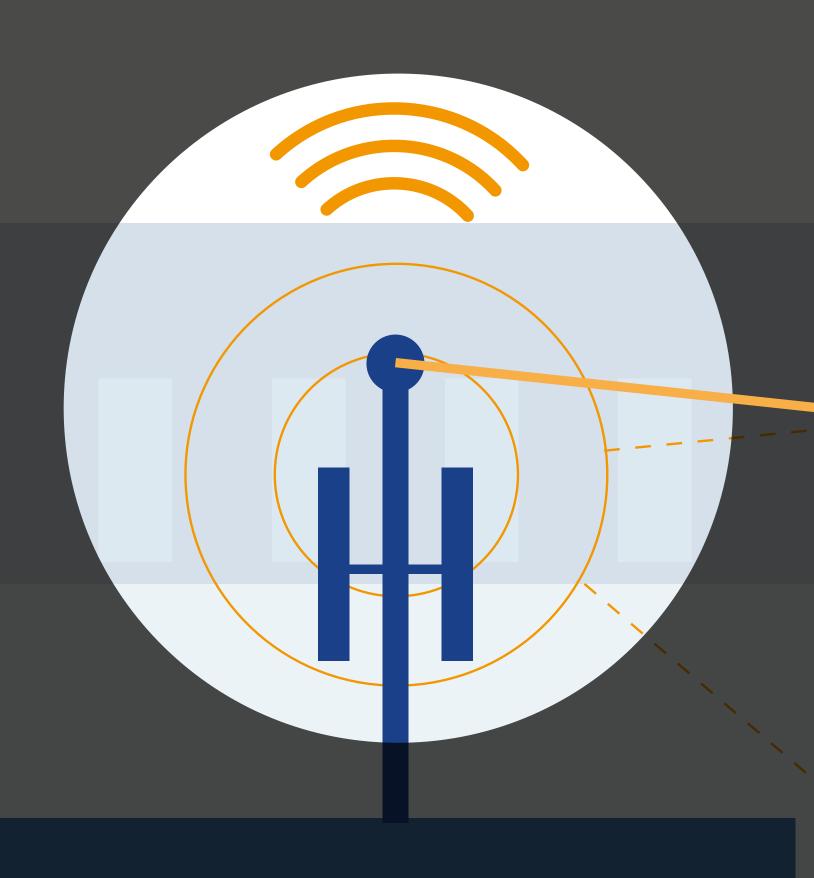

## WIRELESS CONNECTION

# WIRELESS TRANSMITTER / RECEIVER HOUSING

#### Ultramid<sup>®</sup> & Ultradur<sup>®</sup>

- Low warpage and good surface
- Dimensional stability and mechanical performance
- Good welding strength

< Previous

Next >

Cable & Wire

Receiver H

Wireless Transmitter / Receiver Housing