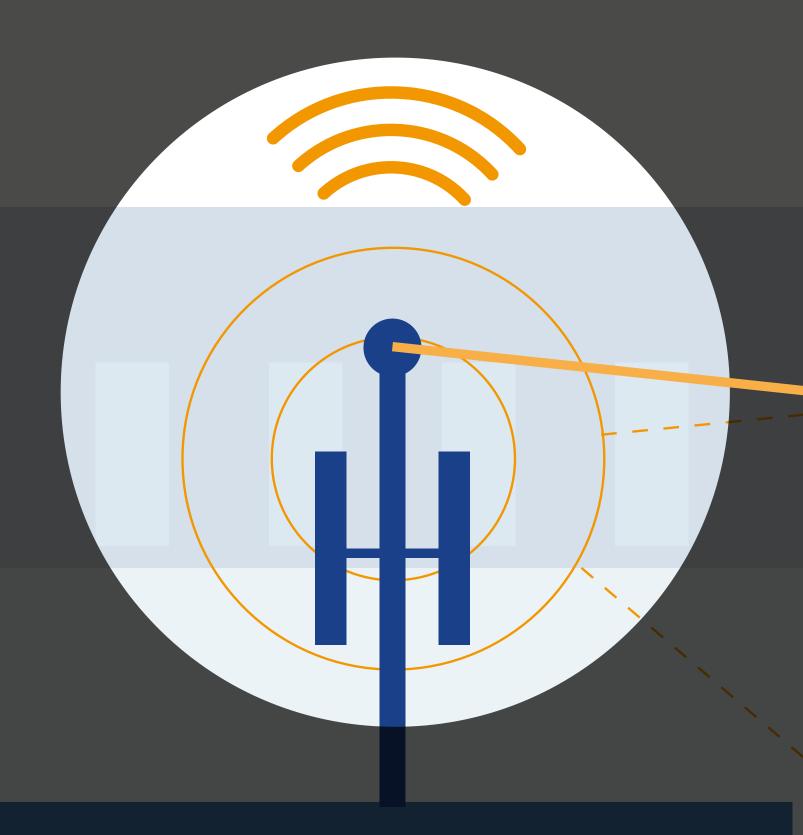

## WIRELESS CONNECTION

# WIRELESS TRANSMITTER / RECEIVER HOUSING

#### Ultramid<sup>®</sup> & Ultradur<sup>®</sup>

- Low warpage and good surface
- Dimensional stability and mechanical performance
- Good welding strength

< Previous

Next >

Cable & Wire

Receiver H

Wireless Transmitter / Receiver Housing