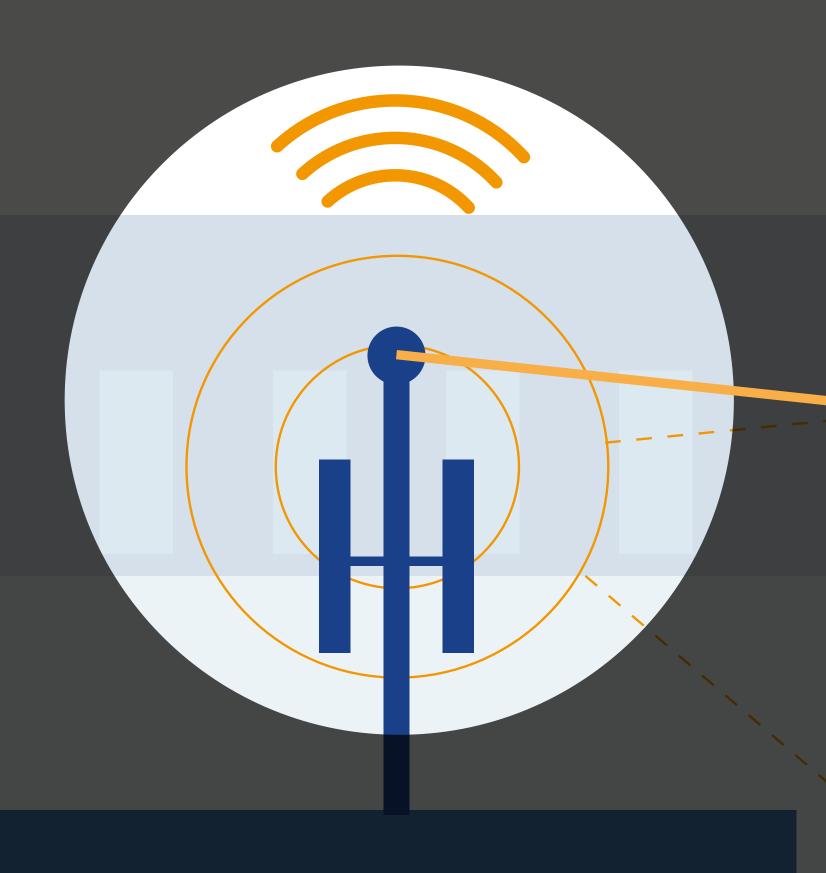

## WIRELESS CONNECTION

# WIRELESS TRANSMITTER / RECEIVER HOUSING

#### Ultramid<sup>®</sup> & Ultradur<sup>®</sup>

- Low warpage and good surface
- Dimensional stability and mechanical performance
- Good welding strength

< Previous

Next >

Cable & Wire

Receiver H

Wireless Transmitter / Receiver Housing