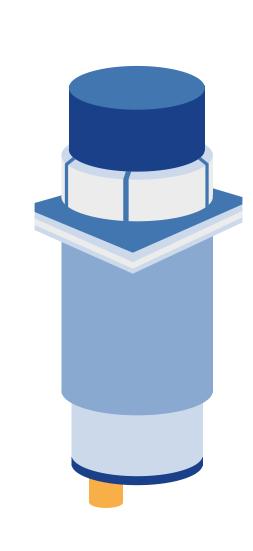

#### **CABLE CONNECTOR**

#### Ultramid<sup>®</sup> & Ultradur<sup>®</sup>

- Balanced toughness and stiffness
- Good flowability and easy processing
- Thermal stability

< Previous

Next >