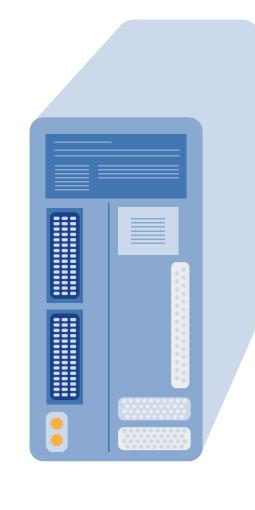

#### **POWER SUPPLY UNIT**

#### Ultradur® & Ultramid® FR

- Easy processability and good mechanical
- Good electrical performnce
   i.e. CTI
- FR performance if needed

< Previous

Next >

Sensor