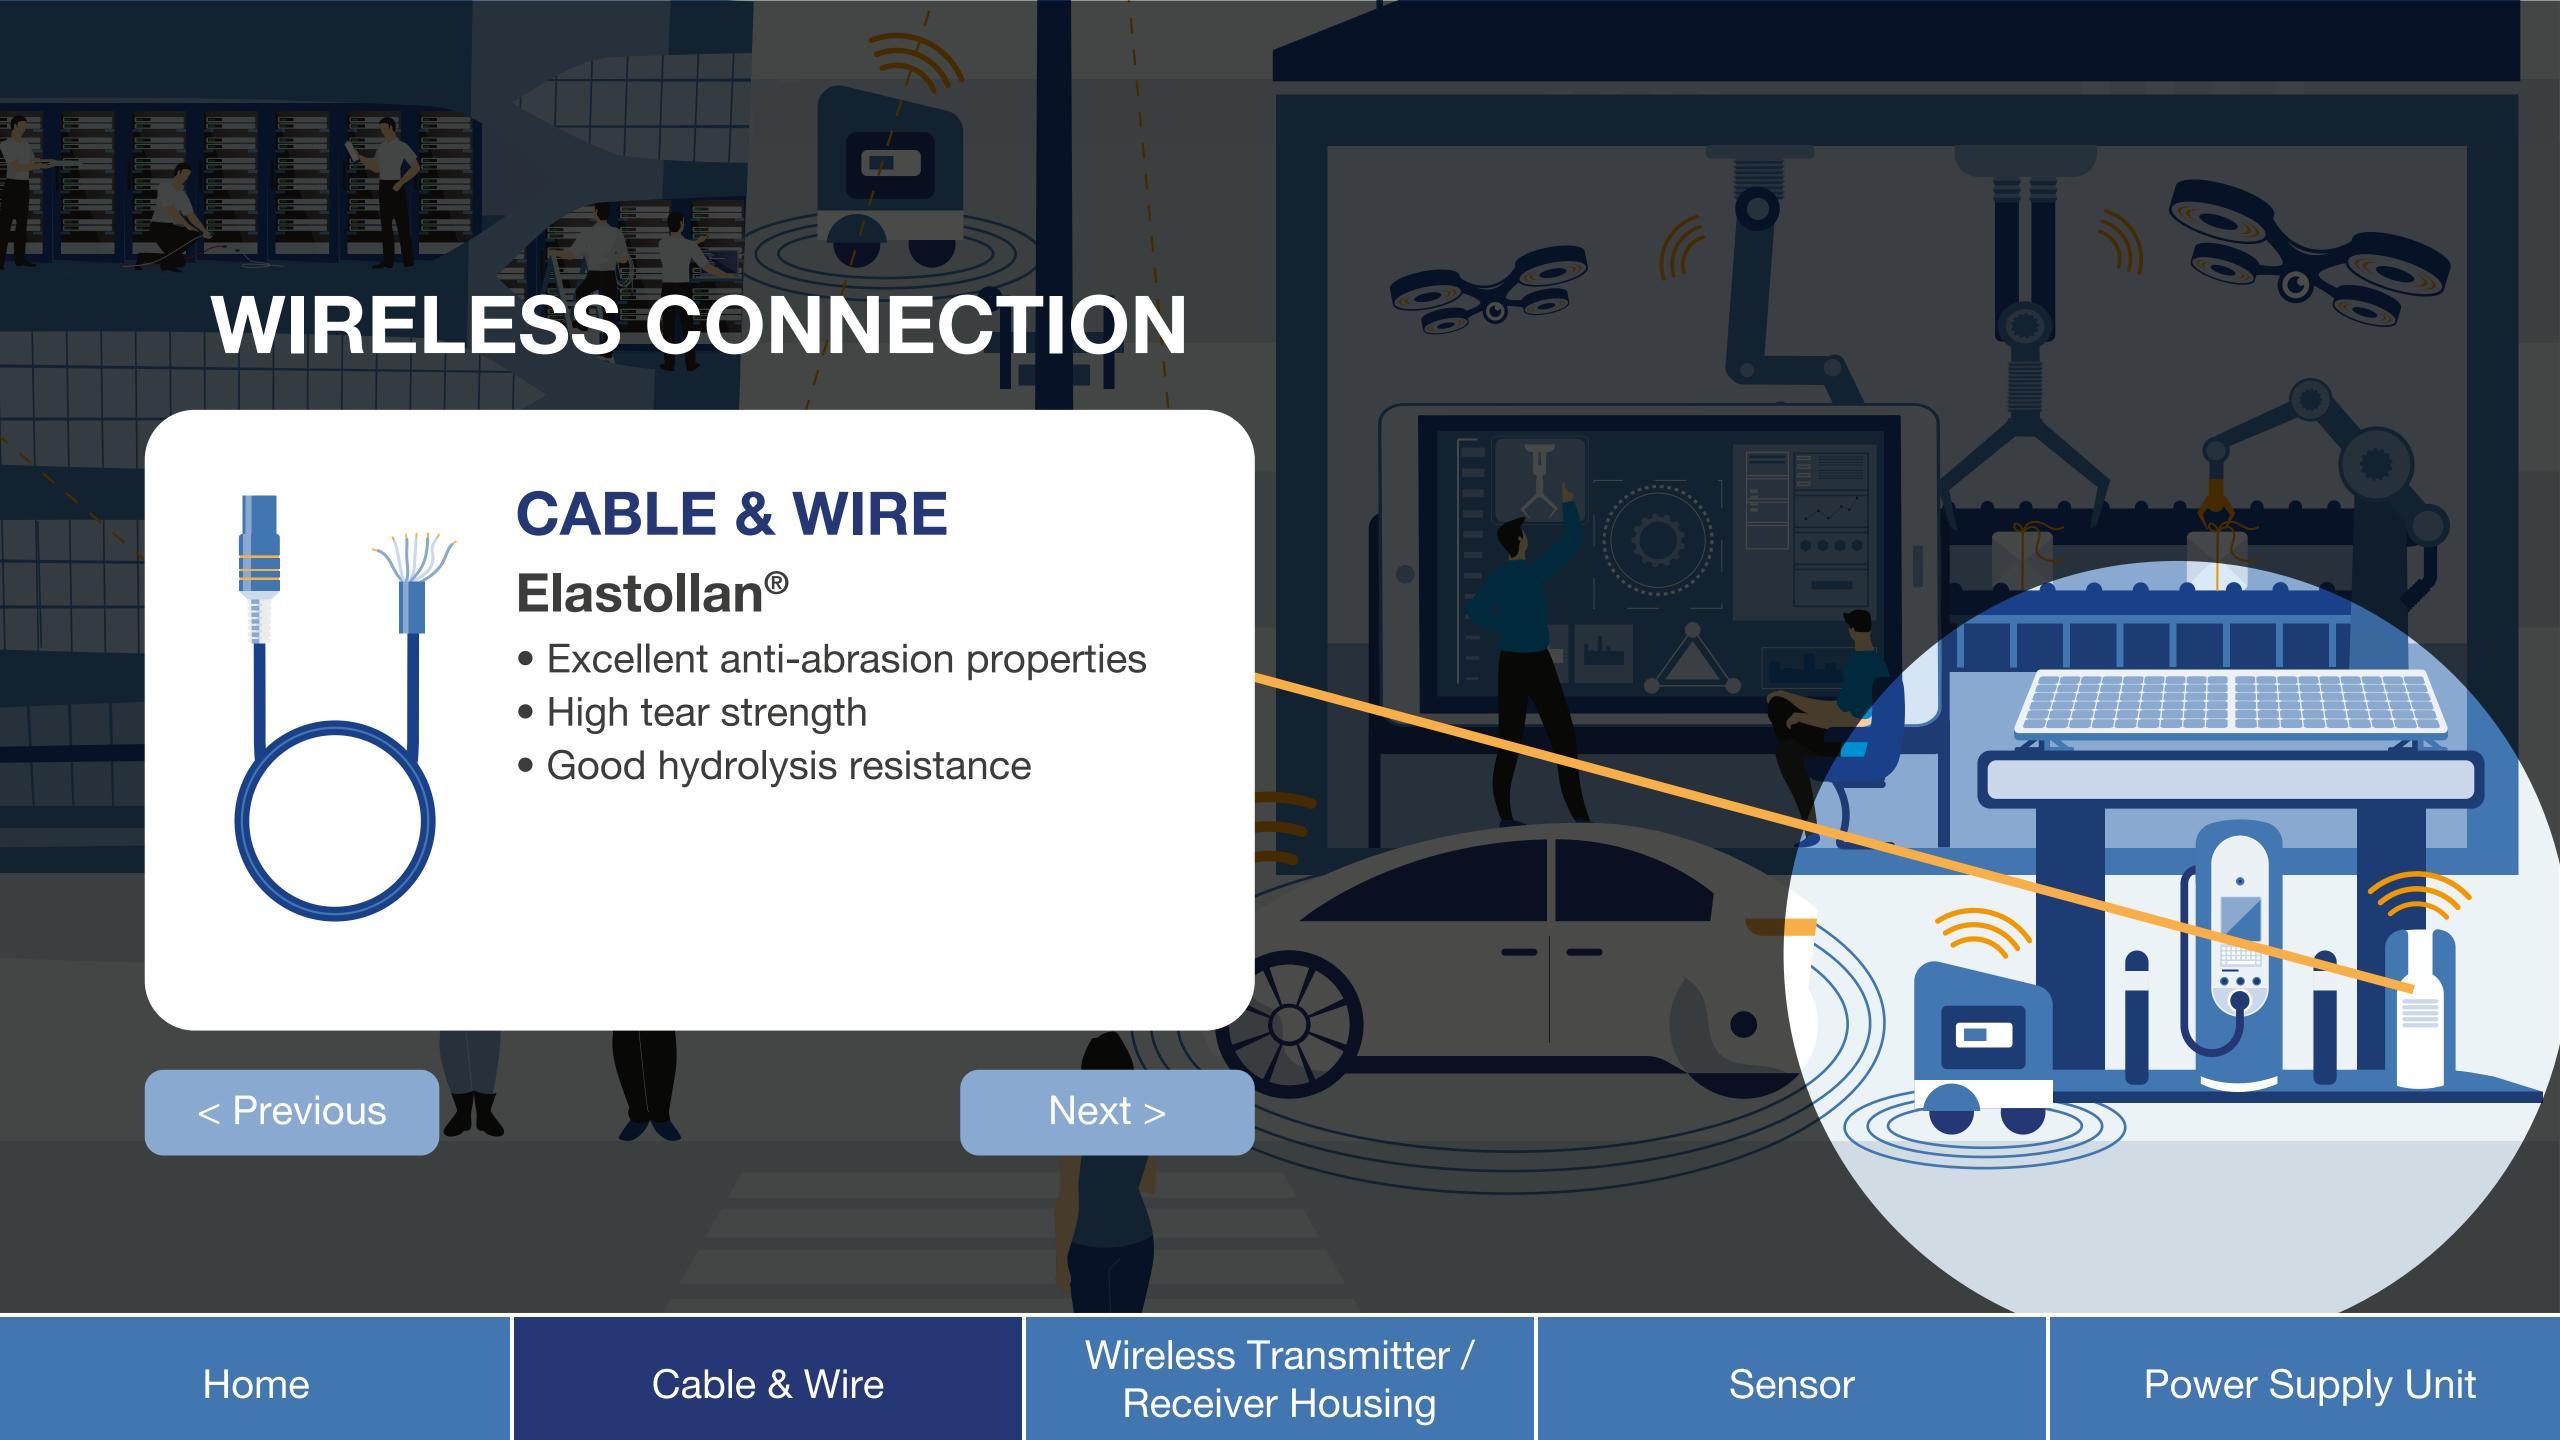

### **CABLE JACKET**

#### **Elastollan**®

- Excellent anti-abrasion properties
- High tear strength
- Good hydrolysis resistance

< Previous

Next >