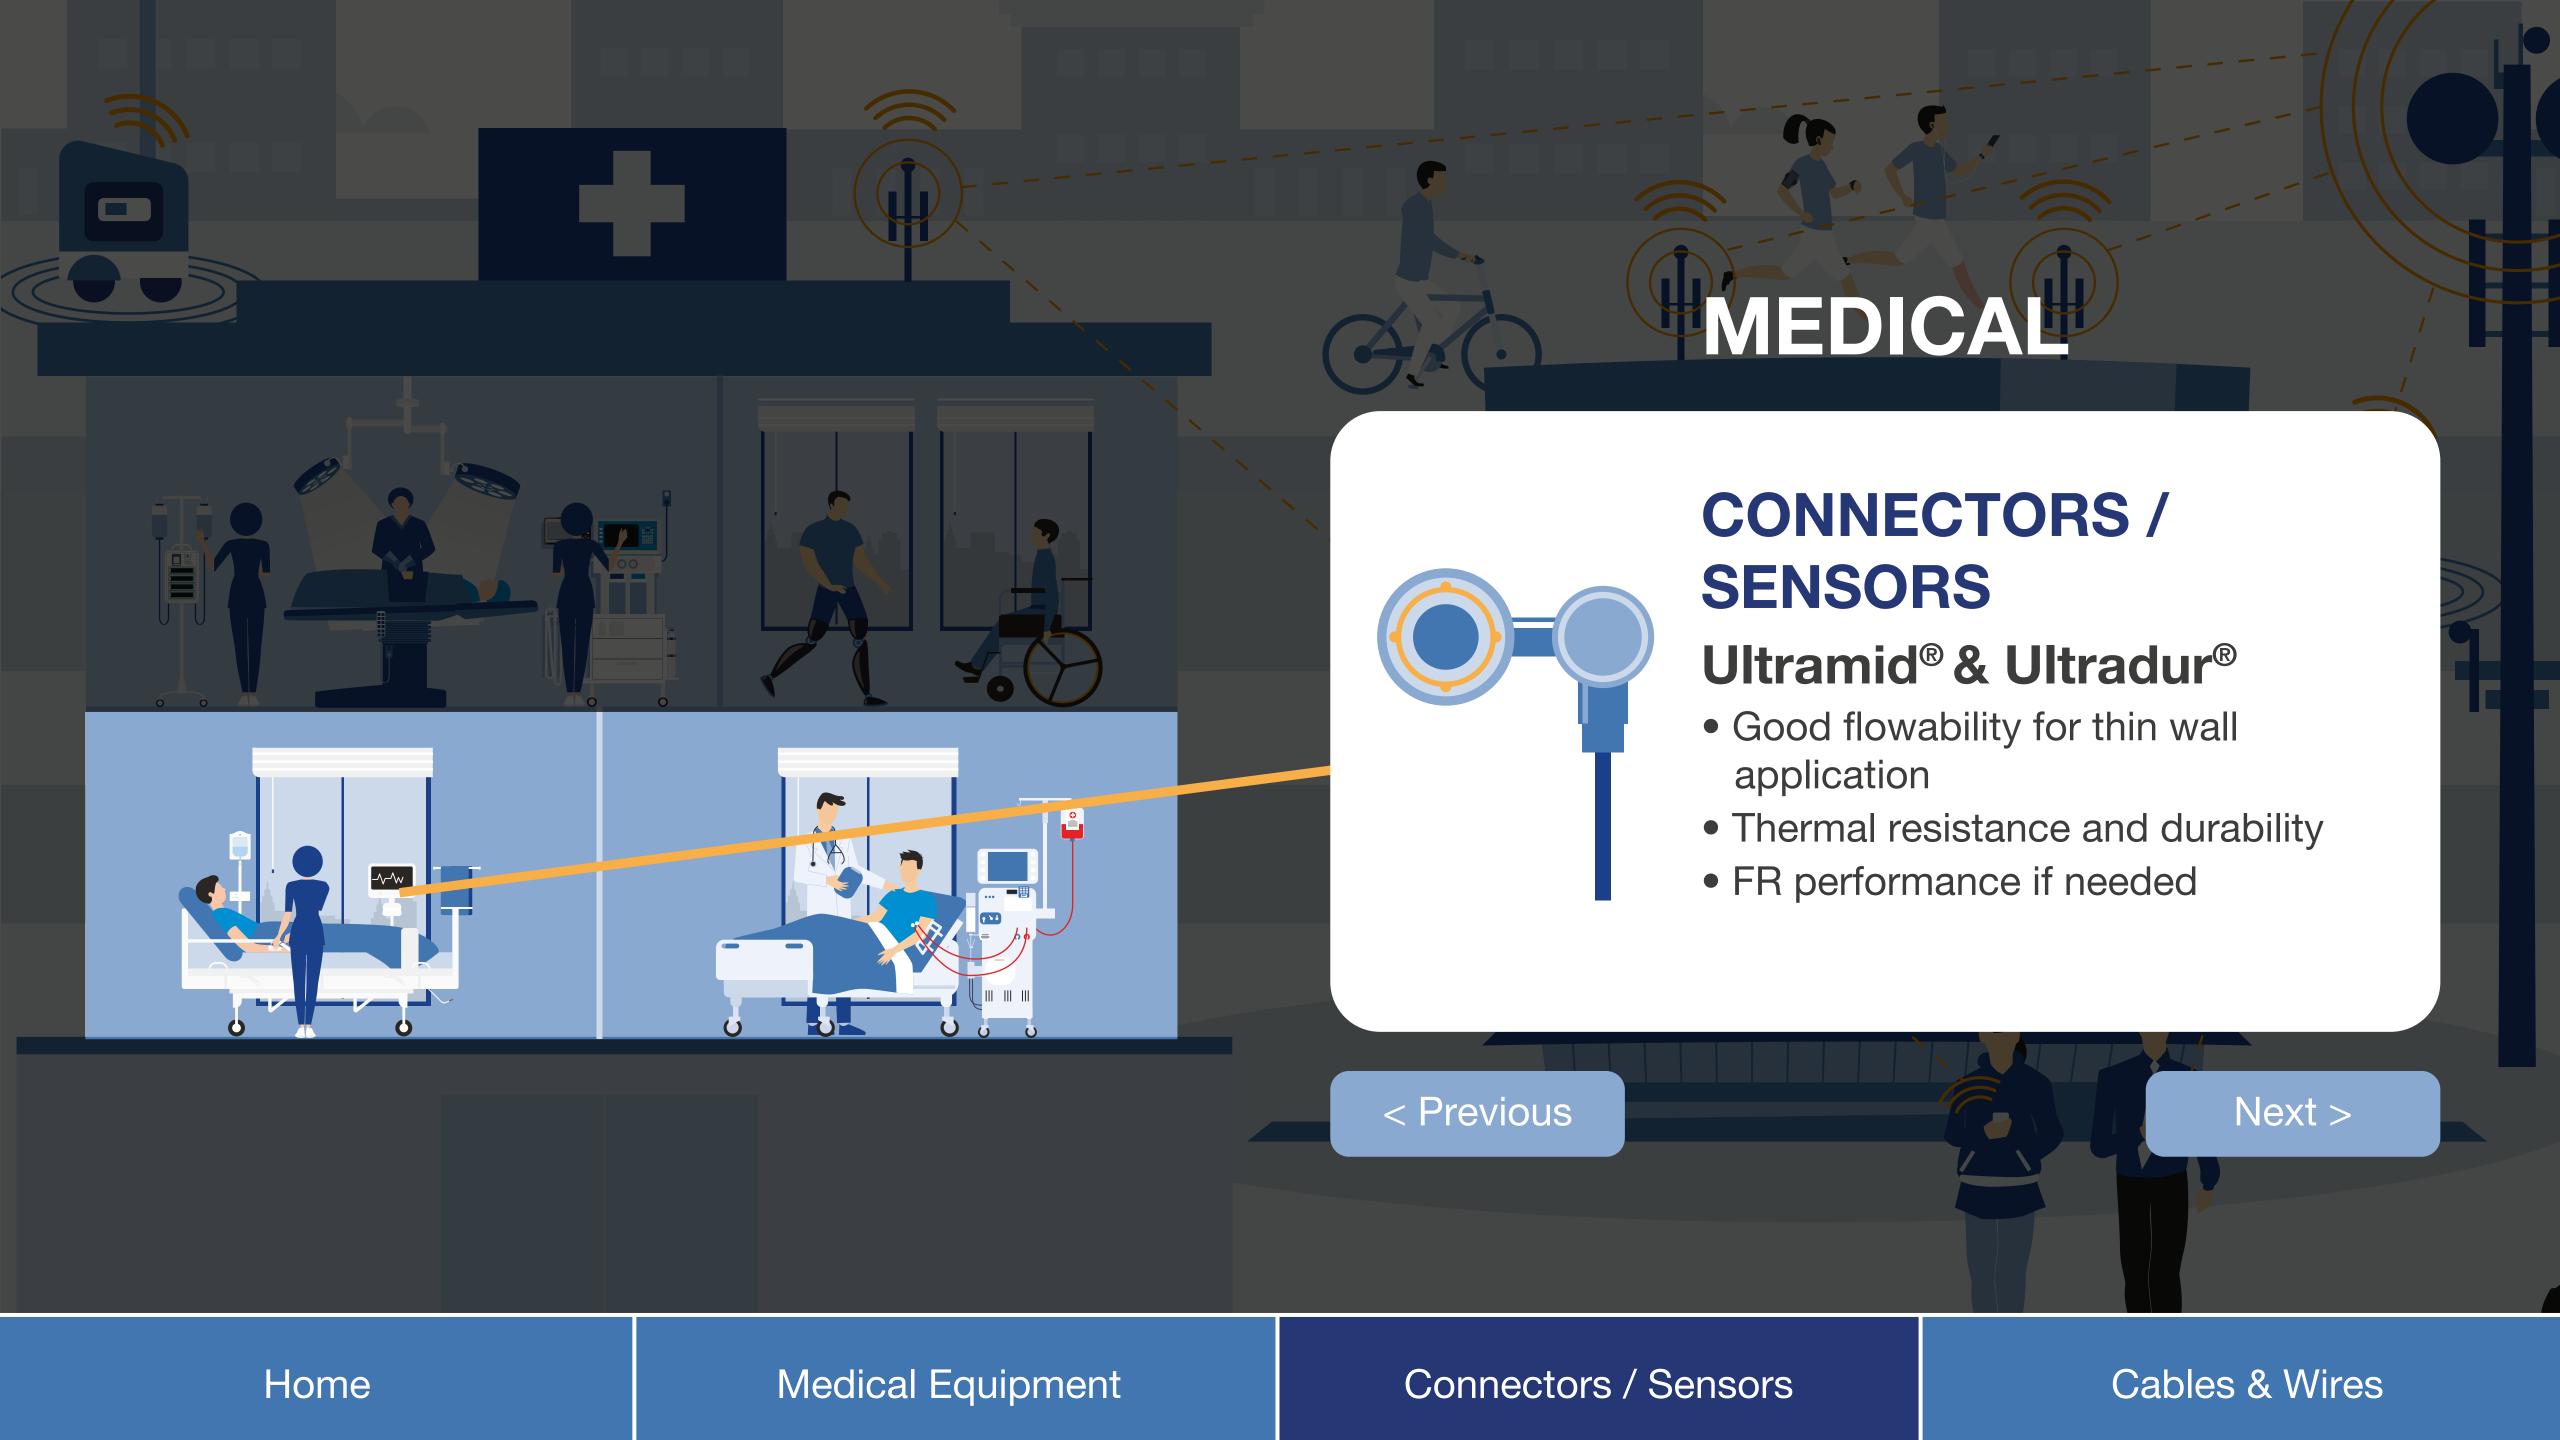

#### **CABLE CONNECTOR**

#### Ultramid<sup>®</sup> & Ultradur<sup>®</sup>

- Balanced toughness and stiffness
- Good flowability and easy processing
- Thermal stability

< Previous

Next >