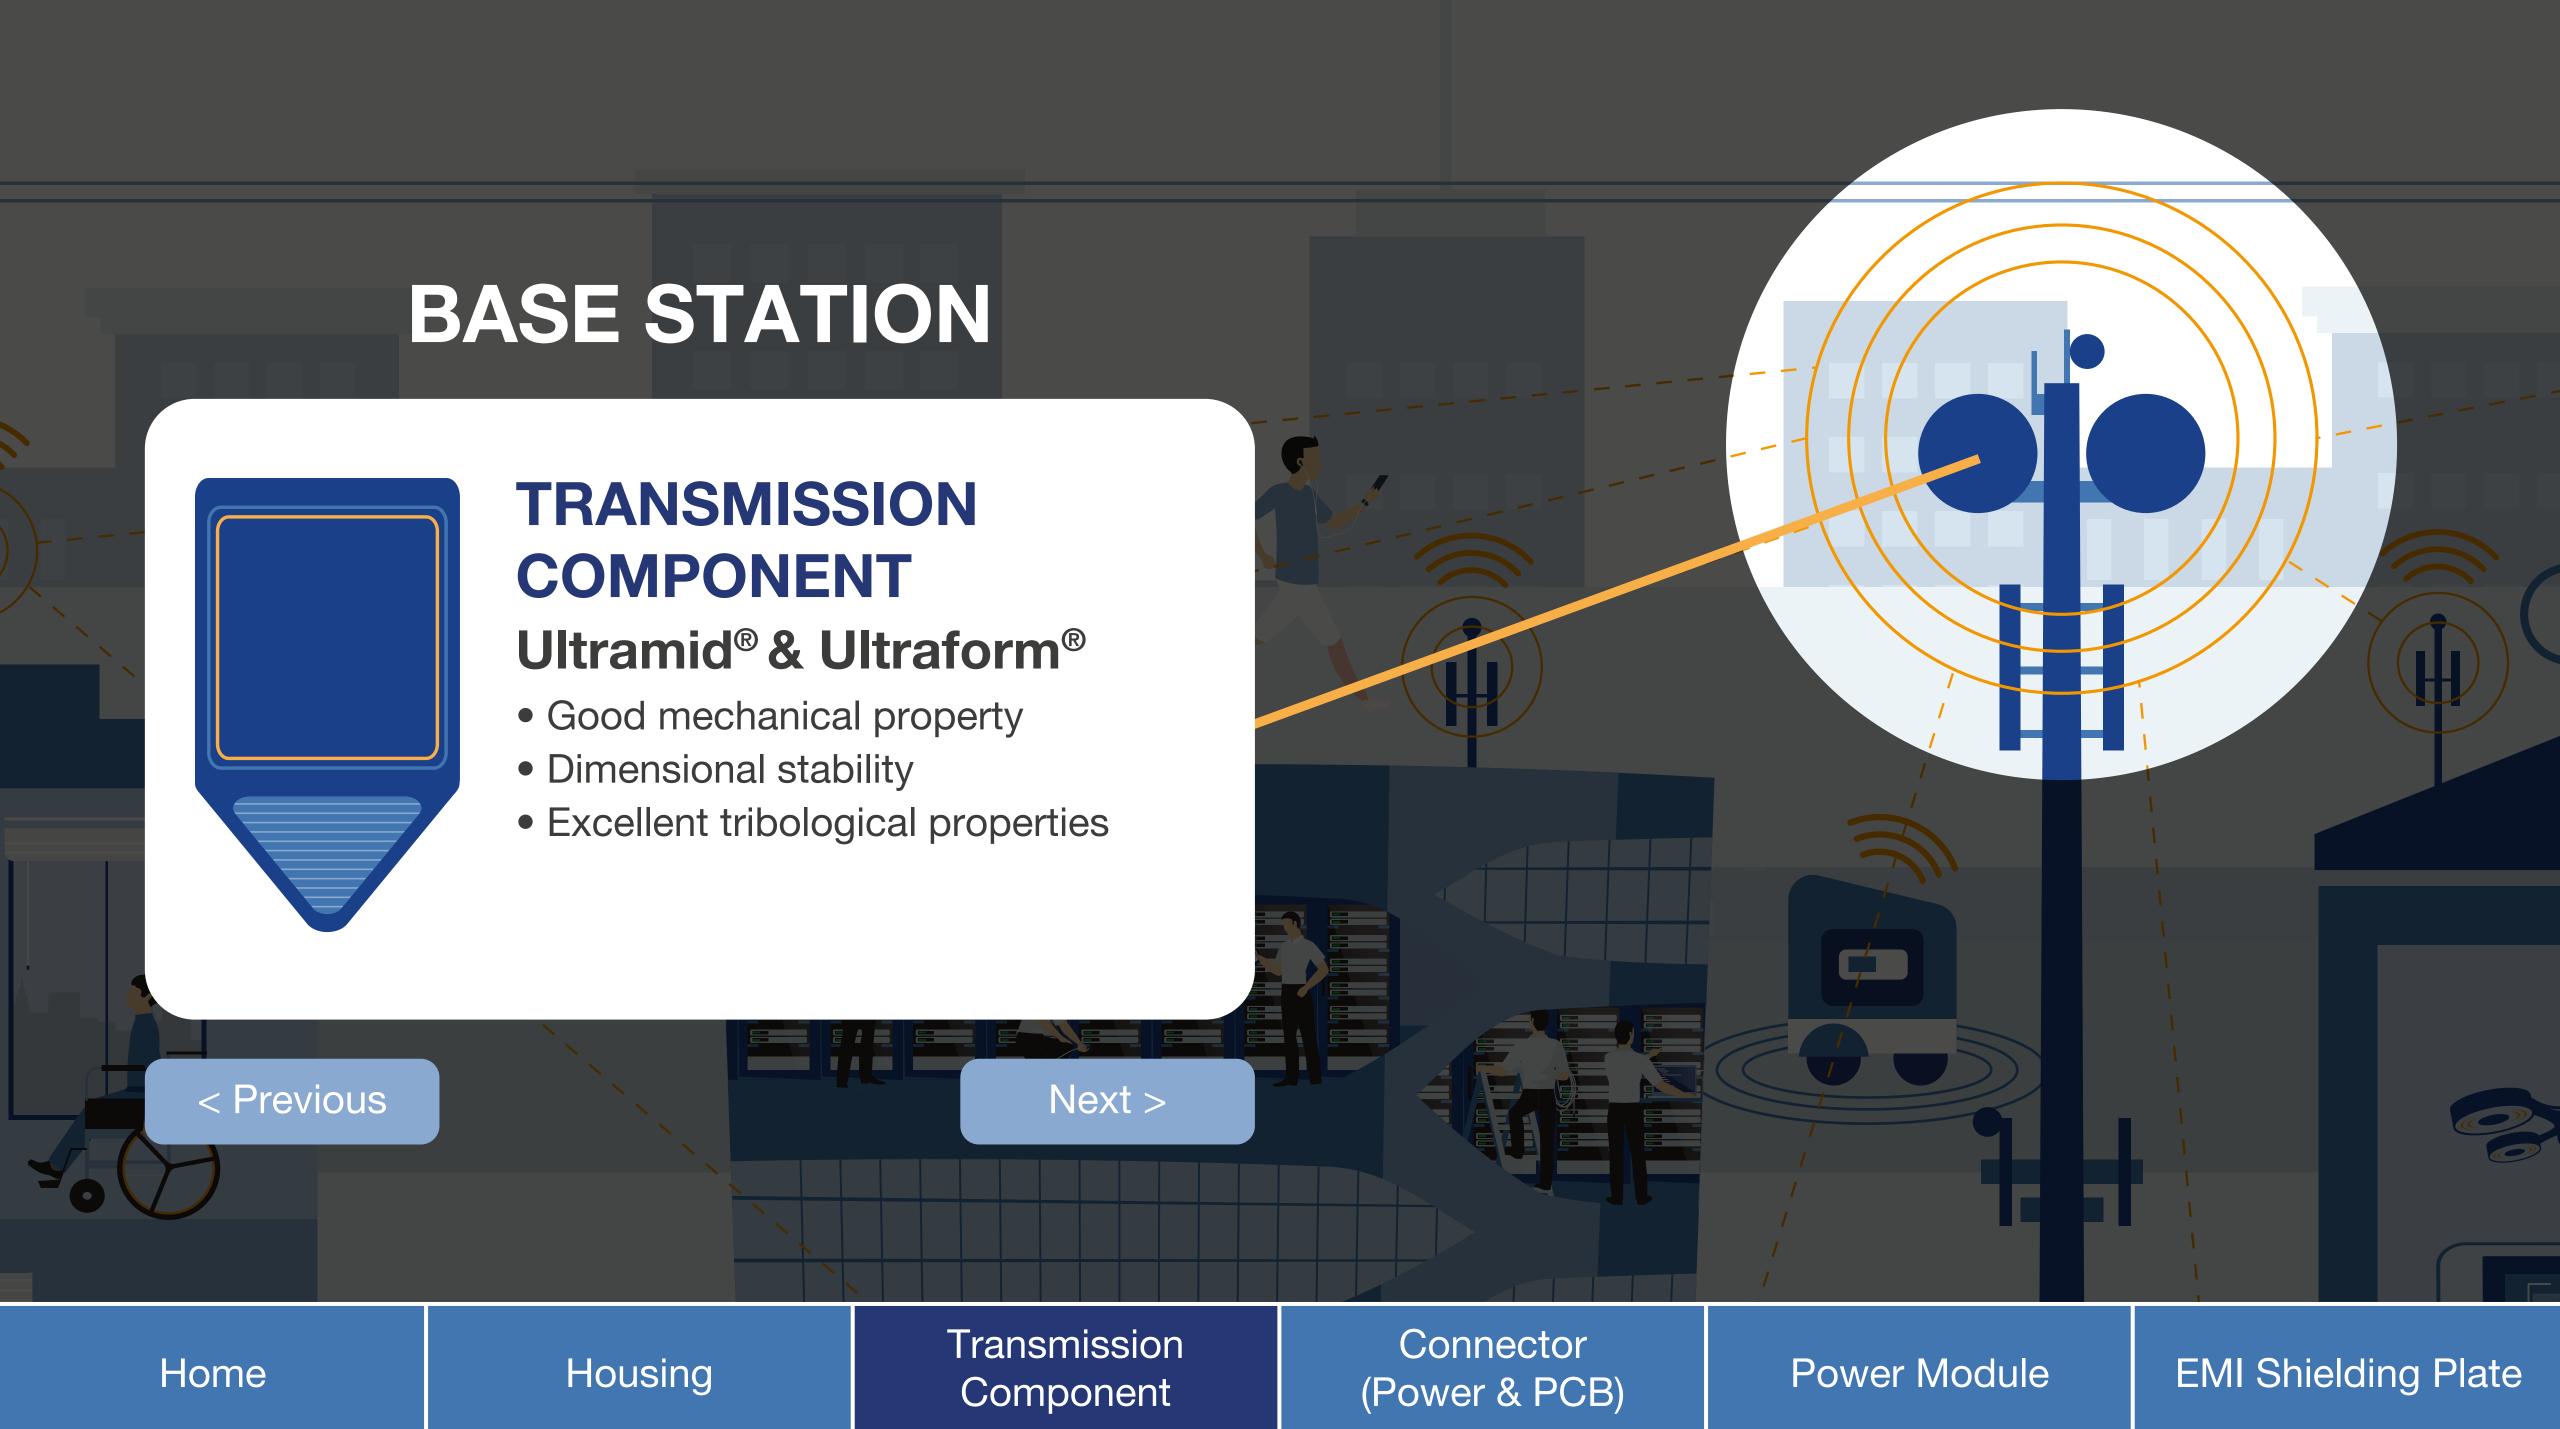

### **CABLE JACKET**

#### **Elastollan**®

- Excellent anti-abrasion properties
- High tear strength
- Good hydrolysis resistance

< Previous

Next >