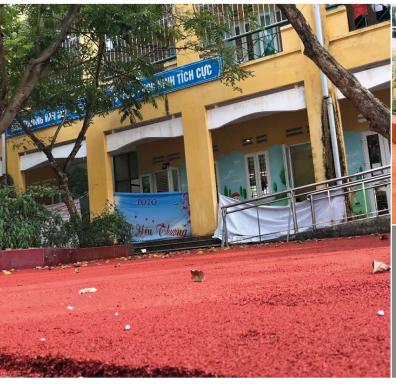

# **Protective Flooring at Yuecheng Courtyard Kindergarten**

Project: Acknowledged by the industry as one of 2019's "Most Anticipated buildings in China", the sports field and pavement of the over 300-year-old kindergarten was paved with 15mm thick DPU sports protection flooring.

The school children in YueCheng's primary school are now able to enjoy their exercises and playtime on safer and more comfortable flooring.