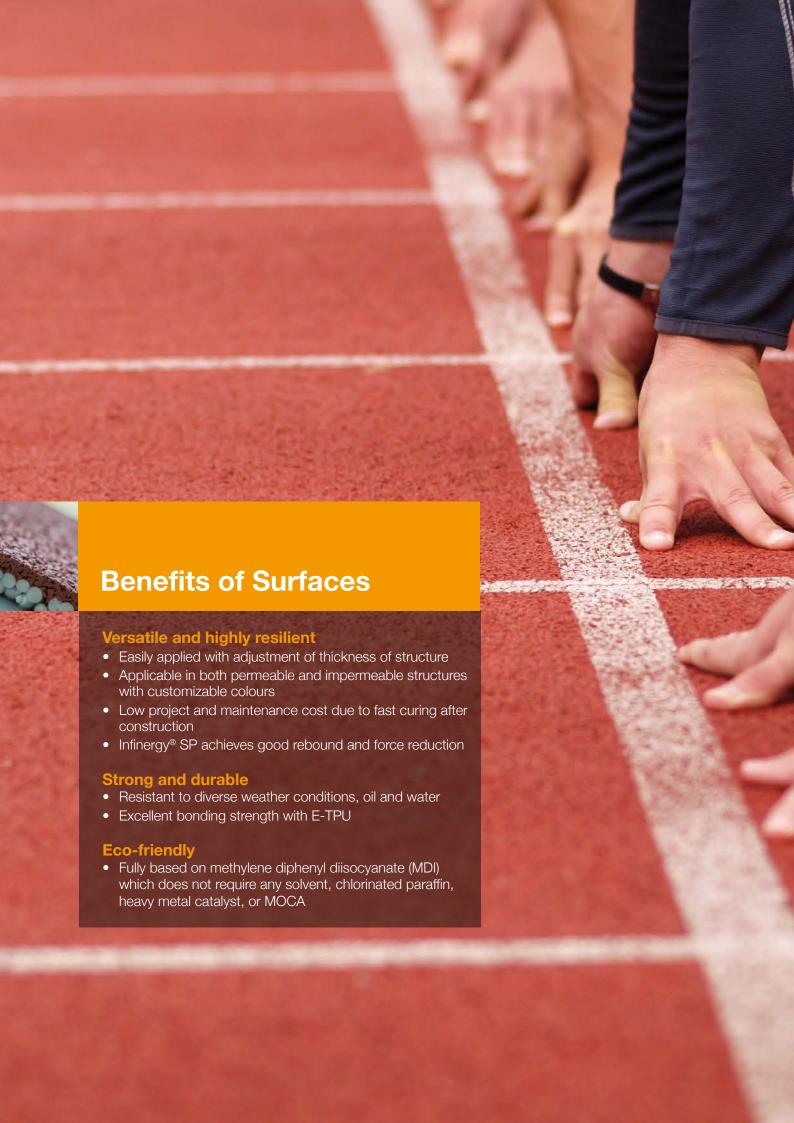

# High Performance Surfaces

Used on track surfaces and children playgrounds, BASF's polyurethane-based (PU) flooring structure provides high rebound and excellent impact absorption, helping athletes achieve their best performance while lowering risks of exercise-related injuries for children.

# Made with Innovative Solutions

As a market and technology leader for PU solutions, our Elastan® and Elastocoat® series of coatings and adhesives, along with a special grade of expanded thermoplastic polyurethane (E-TPU), Infinergy® SP, are applied to a variety of permeable and non-permeable surfaces from athletics stadiums to school fields and playgrounds.