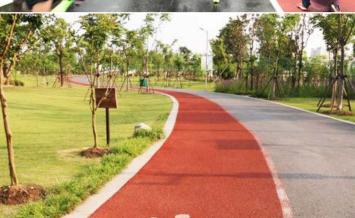

# High Performance Surfaces

Used on track surfaces and children playgrounds, BASF's polyurethane-based (PU) flooring structure provides high rebound and excellent impact absorption, helping athletes achieve their best performance while lowering risks of exercise-related injuries for children.

# Made with Innovative Solutions

As a market and technology leader for PU solutions, our Elastan® and Elastocoat® series of coatings and adhesives, along with a special grade of expanded thermoplastic polyurethane (E-TPU), Infinergy® SP, are applied to a variety of permeable and non-permeable surfaces from athletics stadiums to school fields and playgrounds.