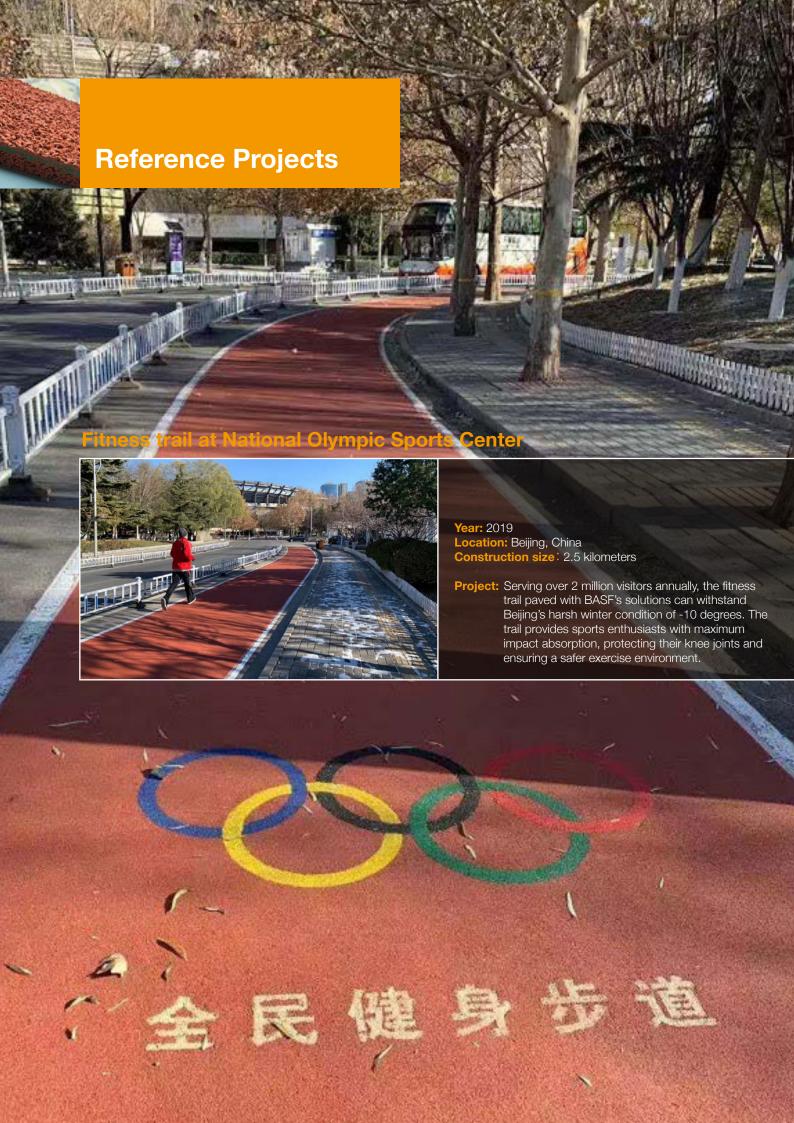

# **Fitness Trail at Changxing Island Country Park**

10 kilometers

Constructed by BASF and DuBaiCheng Environmental Protection Engineering Co., Ltd (DBC), the fitness trail is one of the key highlights in the park located at Changxing island, Shanghai.

In addition to connecting all the scenic spots in the