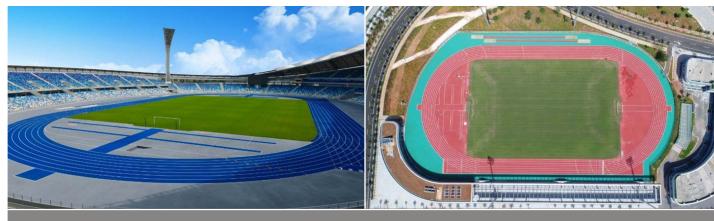

# Sports Surfaces: Running Tracks and Walkways

# **Running Track at Wuyuanhe Cultural and Sports Stadium**

Year: 2019

Location: Hainan, China

Construction size:

Main track: 12, 640m²Sub track: 11,875m²

Project: The 60,000 square meters stadium can host up to 50,000 spectators for international and national competitions, in addition to various cultural activities. The runways for the main field and sub-field constructed with 13 mm thick Infinergy solutions, providing high rebound and improved performance for all athletes.