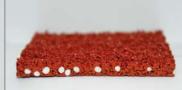

## Sandwich **Impermeable**

Elastocoat CC8084/1(Red) or Elastocoat CC8085(Green) & EPDM (Sprayed)

\*Broadcast surface layer is also Elastocoat CC6120 + EPDM

#### PORE SEALER LAYER

Elastocoat 6120 plus EPDM powder or thickening agent

#### UNDERLAYER

Binder made with Elastan CC8004 C-B series + EPDM/SBR/ETPU