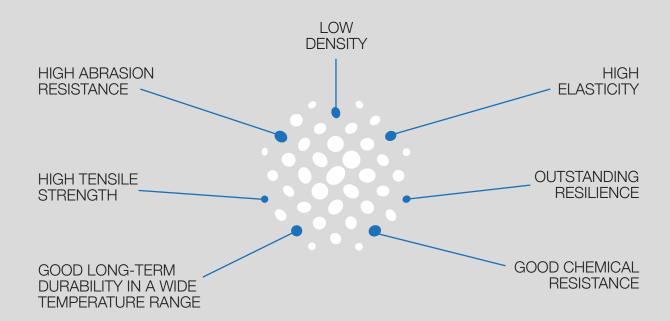

# Properties of Infinergy® SP

### As elastic as rubber but lighter

When used in sports surfaces and playgrounds, Infinergy® is a low-maintenance, high-performance surface. It is durable across a wide temperature range and chemical-resistant, offering the best rebound among particle foams

The closed-cell, elastic particle foam combines the properties of TPU with the advantages of foams.