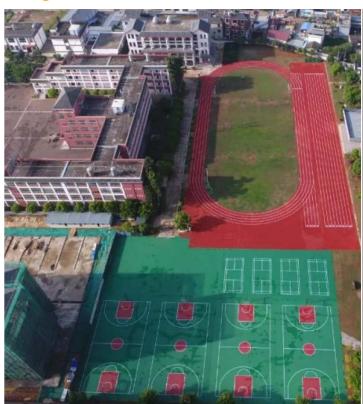

# **Product Range**

**Sports Surfaces: Exercise Courts** 

# **Integrated Exercise Facilities at Yunnan Primary School**

<mark>ear:</mark> 2019

Location: Ning'er Hani and Yi Autonomous County Construction size: Close to 8,000 square meters

Project: Located in Yunnan province the exercise areas in the 112 year-old primary school were worn down, making it dangerous for students to play in. BASF together with our partner DuBaiCheng Environmental Protection Engineering Co., Ltd (DBC) constructed new play areas paved with DPU flooring for the children.

They comprise of a 2,000 square meters circular running track, a 1,500 square meters sports track, in addition to 4,000 square meters of badminton, basketball and netball courts.