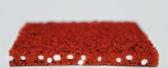

## Sandwich **Impermeable**

Elastocoat CC8084/1(Red) or Elastocoat CC8085(Green) & EPDM (Sprayed)

\*Broadcast surface layer is also Elastocoat CC6120 + EPDM

#### PORE SEALER LAYER

Elastocoat 6120 plus EPDM powder or thickening agent

#### UNDERLAYER

Binder made with Elastan CC8004 C-B series + EPDM/SBR/ETPU