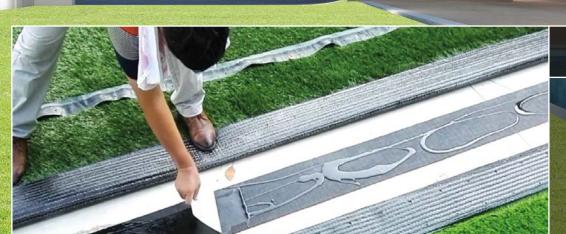

# Sports Surfaces: Running Tracks and Walkways

## Sandwich **Impermeable**

Elastocoat CC8084/1(Red) or Elastocoat CC8085(Green) & EPDM (Sprayed)

\*Broadcast surface layer is also Elastocoat CC6120 + EPDM

#### PORE SEALER LAYER

Elastocoat 6120 plus EPDM powder or thickening agent

#### UNDERLAYER

Binder made with Elastan CC8004 C-B series + EPDM/SBR/ETPU

### **Spraycoat** Water-permeable

Elastocoat CC8084/1(Red) or Elastocoat CC8085(Green) & EPDM (Sprayed)