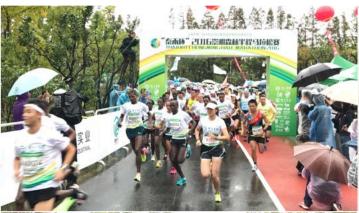

# **Running Track at Wuyuanhe Cultural and Sports Stadium**

Year: 2019

Location: Hainan, China

Construction size:

Main track: 12, 640m²Sub track: 11,875m²

Project: The 60,000 square meters stadium can host up to 50,000 spectators for international and national competitions, in addition to various cultural activities. The runways for the main field and sub-field constructed with 13 mm thick Infinergy solutions, providing high rebound and improved performance for all athletes.