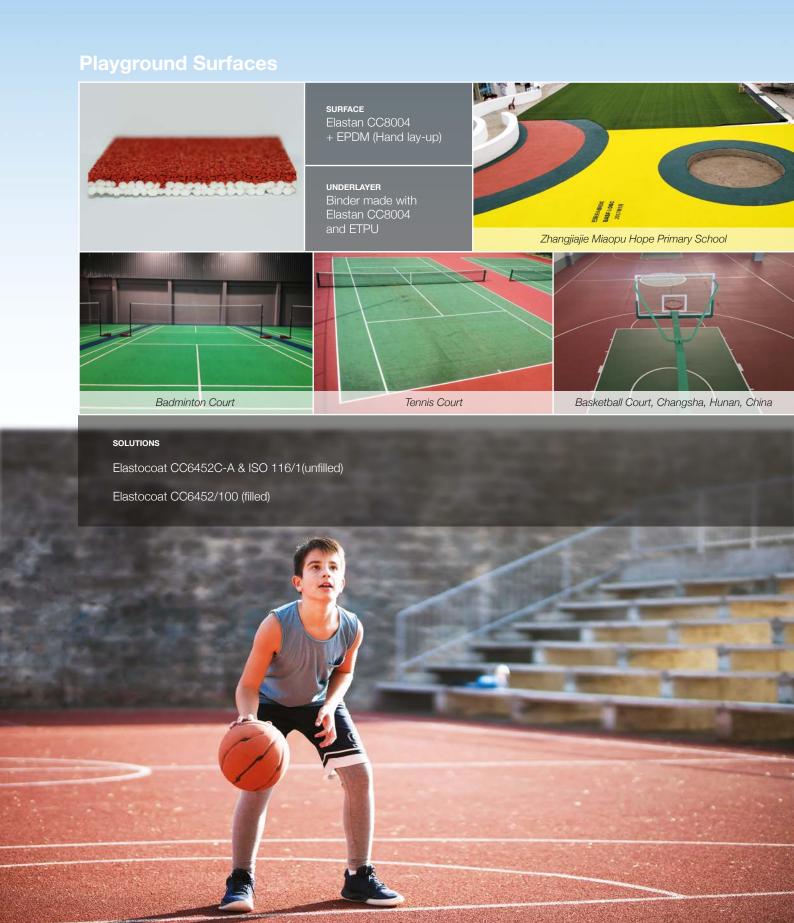

urethane (E-TPU), Infinergy® SP, are applied to a variety of permeable and non-permeable surfaces from athletics stadiums to school fields and playgrounds.







# **Product Range**

# Sports Surfaces: Running Tracks and Walkways







## Sandwich **Impermeable**

Elastocoat CC8084/1(Red) or Elastocoat CC8085(Green) & EPDM (Sprayed)

\*Broadcast surface layer is also Elastocoat CC6120 + EPDM

#### PORE SEALER LAYER

Elastocoat 6120 plus EPDM powder or thickening agent

#### UNDERLAYER

Binder made with Elastan CC8004 C-B series + EPDM/SBR/ETPU



### **Spraycoat** Water-permeable

Elastocoat CC8084/1(Red) or Elastocoat CC8085(Green) & EPDM (Sprayed)

#### UNDERLAYER

Binder made with Elastan CC8004 C-B series + EPDM/SBR/ETPU



# **Product Range**

**Sports Surfaces: Exercise Courts** 



# **Product Range**

Other Surfaces: Artificial & Rubber Turf



#### **Artificial Turf**

#### Elastan CC6505C-B

- Low volatile organic compounds (VOCs)
- Strong viscosity
- Good weather resistance
- Adjustable curing time

#### Adhesive for artificial turf seam

As a market and technology leader for polyurethane (PU) solutions, our Elastan® and Elastocoat® series of PU coatings and adhesives, along with a special grade of expanded thermoplastic polyurethane (E-TPU), Infinergy® SP, are applied to a variety of permeable and non-permeable surfaces from athletics stadiums to school fields and playgrounds.







# **Reference Projects**

# **Protective Flooring at Yuecheng Courtyard Kindergarten**





Project: Acknowledged by the industry as one of 2019's "Most Anticipated buildings in C