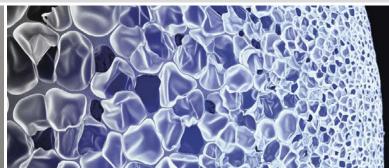

## Key features

MATERIAL EXPERTISE
Elastollan® (TPU)

PARTICLE FOAMS KNOW-HOW Neopolen®

INNOVATION Infinergy® (E-TPU)

The closed cells inside an Infinergy® SP bead as seen on a scan, taken with a scanning electron microscope.