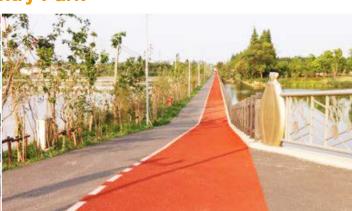

# **Fitness Trail at Changxing Island Country Park**

10 kilometers

Constructed by BASF and DuBaiCheng Environmental Protection Engineering Co., Ltd (DBC), the fitness trail is one of the key highlights in the park located at Changxing island, Shanghai.

In addition to connecting all the scenic spots in the