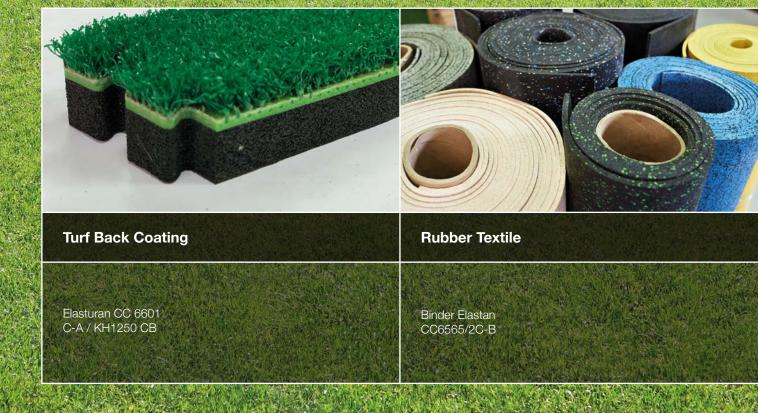

# **Product Range**

Other Surfaces: Artificial & Rubber Turf

#### **Artificial Turf**

#### Elastan CC6505C-B

- Low volatile organic compounds (VOCs)
- Strong viscosity
- Good weather resistance
- Adjustable curing time

#### Adhesive for artificial turf seam

As a market and technology leader for polyurethane (PU) solutions, our Elastan® and Elastocoat® series of PU coatings and adhesives, along with a special grade of expanded thermoplastic polyurethane (E-TPU), Infinergy® SP, are applied to a variety of permeable and non-permeable surfaces from athletics stadiums to school fields and playgrounds.