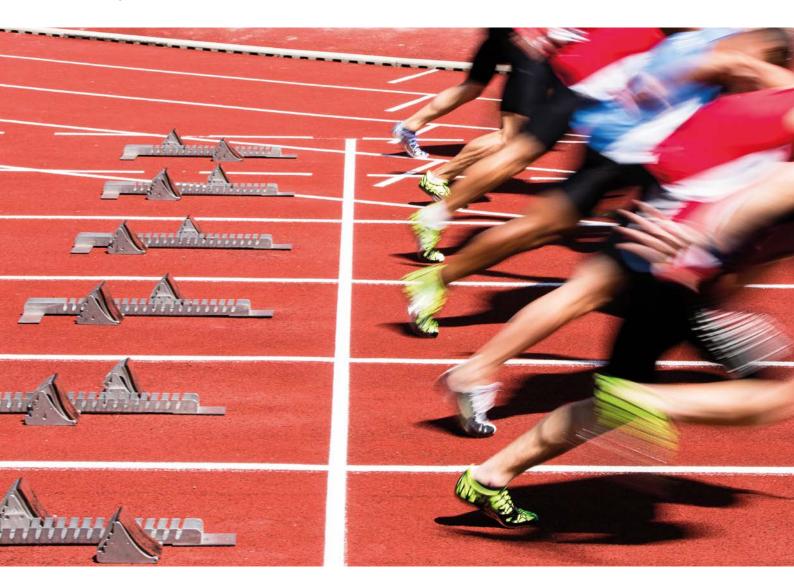

# High Performance Surfaces

Used on track surfaces and children playgrounds, BASF's polyurethane-based (PU) flooring structure provides high rebound and excellent impact absorption, helping athletes achieve their best performance while lowering risks of exercise-related injuries for children.



# Made with Innovative Solutions

As a market and technology leader for PU solutions, our Elastan® and Elastocoat® series of coatings and adhesives, along with a special grade of expanded thermoplastic polyurethane (E-TPU), Infinergy® SP, are applied to a variety of permeable and non-permeable surfaces from athletics stadiums to school fields and playgrounds.







# **Product Range**

# Sports Surfaces: Running Tracks and Walkways







## Sandwich **Impermeable**

Elastocoat CC8084/1(Red) or Elastocoat CC8085(Green) & EPDM (Sprayed)

\*Broadcast surface layer is also Elastocoat CC6120 + EPDM

#### PORE SEALER LAYER

Elastocoat 6120 plus EPDM powder or thickening agent

#### UNDERLAYER

Binder made with Elastan CC8004 C-B series + EPDM/SBR/ETPU



### **Spraycoat** Water-permeable

Elastocoat CC8084/1(Red) or Elastocoat CC8085(Green) & EPDM (Sprayed)

#### UNDERLAYER

Binder made with Elastan CC8004 C-B series + EPDM/SBR/ETPU



# **Product Range**

**Sports Surfaces: Exercise Courts** 



# **Product Range**

Other Surfaces: Artificial & Rubber Turf



#### **Artificial Turf**

#### Elastan CC6505C-B

- Low volatile organic compounds (VOCs)