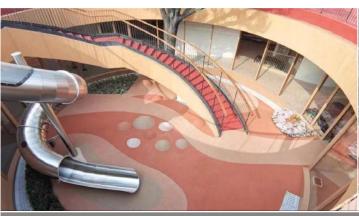

# **Protective Flooring at Yuecheng Courtyard Kindergarten**

Project: Acknowledged by the industry as one of 2019's "Most Anticipated buildings in China", the sports field and pavement of the over 300-year-old kindergarten was paved with 15mm thick DPU sports protection flooring.

The school children in YueCheng's primary school are now able to enjoy their exercises and playtime on safer and more comfortable flooring.