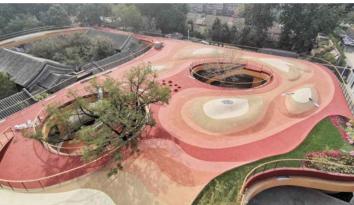

# **Integrated Exercise Facilities at Yunnan Primary School**

<mark>ear:</mark> 2019

Location: Ning'er Hani and Yi Autonomous County Construction size: Close to 8,000 square meters

Project: Located in Yunnan province the exercise areas in the 112 year-old primary school were worn down, making it dangerous for students to play in. BASF together with our partner DuBaiCheng Environmental Protection Engineering Co., Ltd (DBC) constructed new play areas paved with DPU flooring for the children.

They comprise of a 2,000 square meters circular running track, a 1,500 square meters sports track, in addition to 4,000 square meters of badminton, basketball and netball courts.