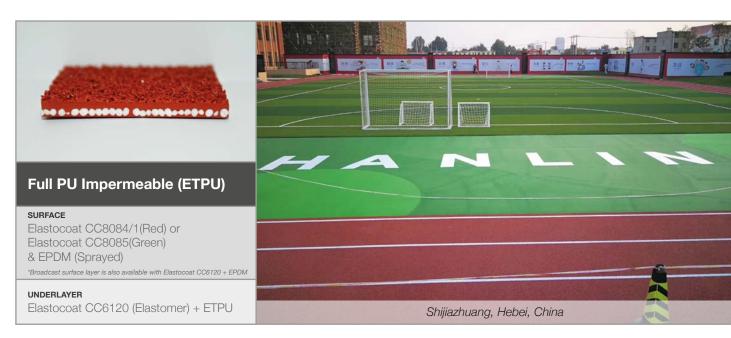

# High Performance Surfaces

Used on track surfaces and children playgrounds, BASF's polyurethane-based (PU) flooring structure provides high rebound and excellent impact absorption, helping athletes achieve their best performance while lowering risks of exercise-related injuries for children.



# Made with Innovative Solutions

As a market and technology leader for PU solutions, our Elastan® and Elastocoat® series of coatings and adhesives, along with a special grade of expanded thermoplastic polyurethane (E-TPU), Infinergy® SP, are applied to a variety of permeable and non-permeable surfaces from athletics stadiums to school fields and playgrounds.







# **Product Range**

# Sports Surfaces: Running Tracks and Walkways







## Sandwich **Impermeable**

Elastocoat CC8084/1(Red) or Elastocoat CC8085(Green) & EPDM (Sprayed)

\*Broadcast surface layer is also Elastocoat CC6120 + EPDM

#### PORE SEALER LAYER

Elastocoat 6120 plus EPDM powder or thickening agent

#### UNDERLAYER

Binder made with Elastan CC8004 C-B series + EPDM/SBR/ETPU



### **Spraycoat** Water-permeable

Elastocoat CC8084/1(Red) or Elastocoat CC8085(Green) & EPDM (Sprayed)

#### UNDERLAYER

Binder made with Elastan CC8004 C-B series + EPDM/SBR/ETPU



# **Product Range**

**Sports Surfaces: Exercise Courts** 



# **Product Range**

Other Surfaces: Artificial & Rubber Turf



#### **Artificial Turf**

#### Elastan CC6505C-B

- Low volatile organic compounds (VOCs)
- Strong viscosity
- Good weather resistance
- Adjustable curing time

####