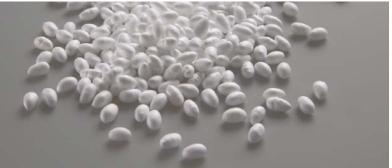

# Properties of Infinergy® SP

### As elastic as rubber but lighter

When used in sports surfaces and playgrounds, Infinergy® is a low-maintenance, high-performance surface. It is durable across a wide temperature range and chemical-resistant, offering the best rebound among particle foams

The closed-cell, elastic particle foam combines the properties of TPU with the advantages of foams.