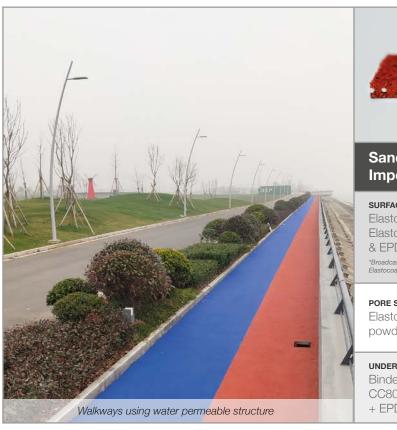

# Sports Surfaces: Running Tracks and Walkways

## Sandwich **Impermeable**

Elastocoat CC8084/1(Red) or Elastocoat CC8085(Green) & EPDM (Sprayed)

\*Broadcast surface layer is also Elastocoat CC6120 + EPDM

#### PORE SEALER LAYER

Elastocoat 6120 plus EPDM powder or thickening agent

#### UNDERLAYER

Binder made with Elastan CC8004 C-B series + EPDM/SBR/ETPU