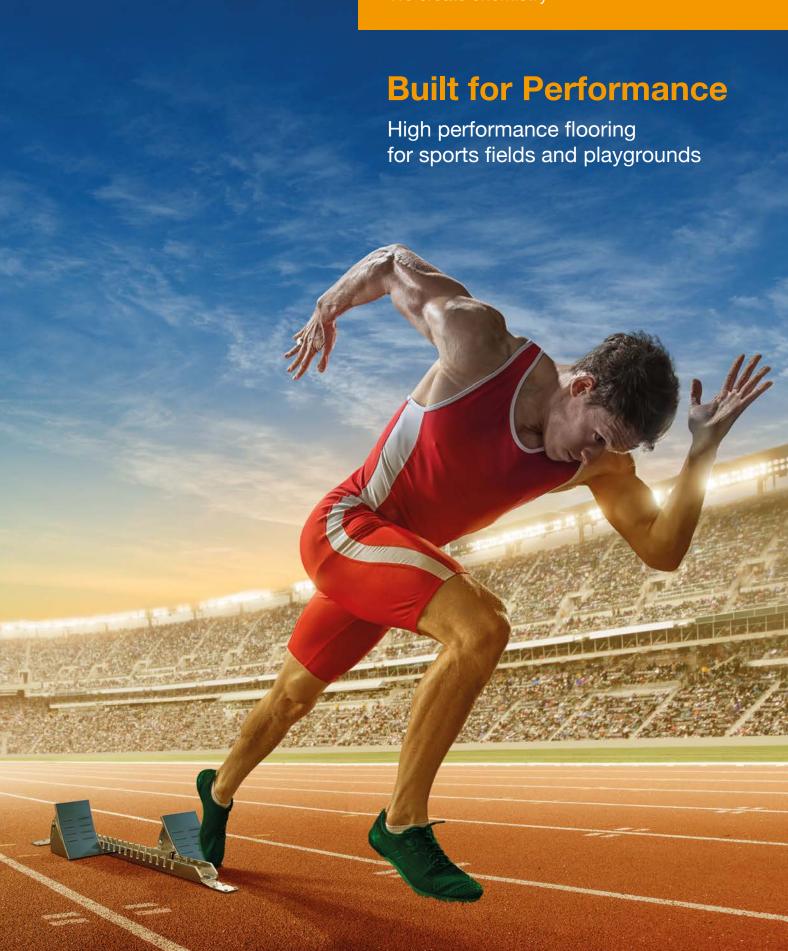

# High Performance Surfaces

Used on track surfaces and children playgrounds, BASF's polyurethane-based (PU) flooring structure provides high rebound and excellent impact absorption, helping athletes achieve their best performance while lowering risks of exercise-related injuries for children.

# Made with Innovative Solutions

As a market and technology leader for PU solutions, our Elastan® and Elastocoat® series of coatings and adhesives, along with a special grade of expanded thermoplastic polyurethane (E-TPU), Infinergy® SP, are applied to a variety of permeable and non-permeable surfaces from athletics stadiums to school fields and playgrounds.